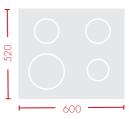

# Gas Hob Cooktop SCG-4622B





## **FUNCTIONS**

| Wok Burner        |  |
|-------------------|--|
| Rapid Burner      |  |
| Semi Rapid Burner |  |
| Auxiliary Burner  |  |
|                   |  |

## **OTHER FEATURES**

Streamlined Look, Easy Installation, 4 Burners, Quality Italian Made Sabaf Burners, Cast Iron Trivets, 4www Chrome Control Knobs, Stylish Black Tempered Glass Surface, LPG via Conversion Kit Supplied, Designed to Australian & New Zealand Standards

## ENERGY

Electrical Connection: 220-240V/50Hz Natural or LPG Connection

## WARRANTY

2 Years Parts & Labour Australian Certified Product

## **KEY SPECS**:

GAS COOKTOP 4 BURNERS ITALIAN MADE BURNERS 600MM OR 60CM