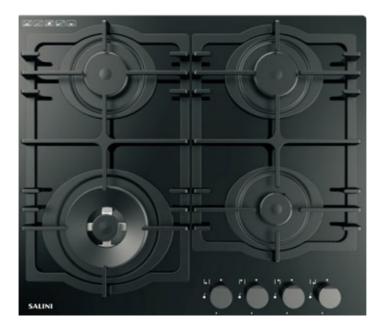

# Gas Hob Cooktop SCG-4622B

## **FUNCTIONS**

| Wok Burner        |  |
|-------------------|--|
| Rapid Burner      |  |
| Semi Rapid Burner |  |
| Auxiliary Burner  |  |
|                   |  |

## **OTHER FEATURES**

Streamlined Look, Easy Installation, 4 Burners, Quality Italian Made Sabaf Burners, Cast Iron Trivets, 4www Chrome Control Knobs, Stylish Black Tempered Glass Surface, LPG via Conversion Kit Supplied, Designed to Australian & New Zealand Standards