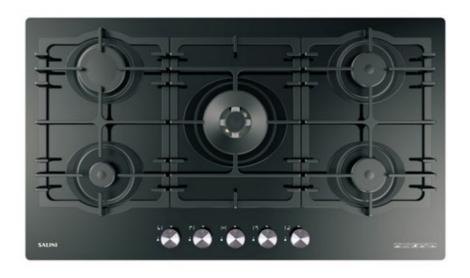

# Gas Hob Cooktop

SCG-4625B

#### **FUNCTIONS**

Wok Burner
Rapid Burner
2x Semi Rapid Burners
Auxiliary Burner

#### **OTHER FEATURES**

Streamlined Look,
Easy Installation, 5 Burners,
Quality Italian Made Sabaf
Burners, Cast Iron Trivets,
5 Chrome Control Knobs, Stylish
Black Tempered Glass Surface,
LPG via Conversion Kit Supplied,
Designed to Australian &
New Zealand Standards

### **KEY SPECS:**

GAS COOKTOP 5 BURNERS ITALIAN MADE BURNERS 900MM OR 90CM