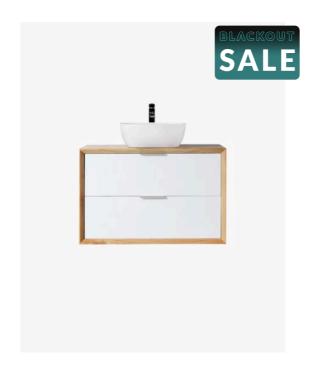

## Hamilton 900 Solid Ash Natural Wall Mounted Vanity

SKU#: J-2079

\$1,083.20

¢1.254

HANDLE OPTION

**BASIN OPTION** 

MIRROR OPTION

Standard Basin Size: 410mm x 410mm x 150mm\*

Cabinet Size: 900mm x 480mm x 580mm

Mirror Cabinet Size: 900mm x 800mm x 150mm\* Cabinet Finish: Solid Natural Ash & White High Gloss

Basin: Ceramic

Handle: Stainless Steel

Hardware: Blum Runners and Stainless Steel Handles Configuration: Two Drawers (U-shape cut out in top draw

only)

Warranty: 1 Year Product Warranty

\*Selecting different options may change these dimensions, please refer to the specification images.

The Hamilton vanity features the latest solid wood design, complimented by sleek white drawers. Featuring a slimline ceramic basin for an elegant look. This vanity has excellent design and craftsmanship with its unique mitred edges in solid hardwood. The premium Ash hardwood has been stained to achieve this natural wood look. You will love the style and functionality of this vanity as it boasts excellent and particle storage with blum runners & steel drawers insides. You won't find anything like this anywhere else especially at such a fantastic price! Tap and waste fittings shown in the photos are for illustration purposes only and are sold separately, add them to your order to complete your look.