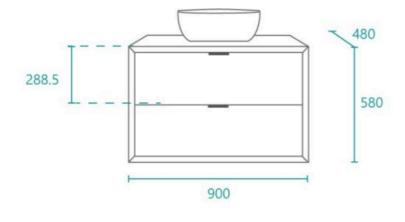

Cabinet Size: 900mm x 480mm x 580mm

Mirror Cabinet Size: 900mm x 800mm x 150mm\* Cabinet Finish: Solid Natural Ash & White High Gloss

Basin: Ceramic

Handle: Stainless Steel

Hardware: Blum Runners and Stainless Steel Handles Configuration: Two Drawers (U-shape cut out in top draw