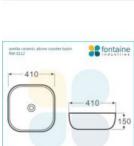

## Hamilton 900 Solid Ash Natural Wall Mounted Vanity

SKU#: J-2079

\$1,083.20

¢1.254

HANDLE OPTION

**BASIN OPTION** 

MIRROR OPTION

Standard Basin Size: 410mm x 410mm x 150mm\*

Cabinet Size: 900mm x 480mm x 580mm

Mirror Cabinet Size: 900mm x 800mm x 150mm\* Cabinet Finish: Solid Natural Ash & White High Gloss

Basin: Ceramic

Handle: Stainless Steel

Hardware: Blum Runners and Stainless Steel Handles Configuration: Two Drawers (U-shape cut out in top draw