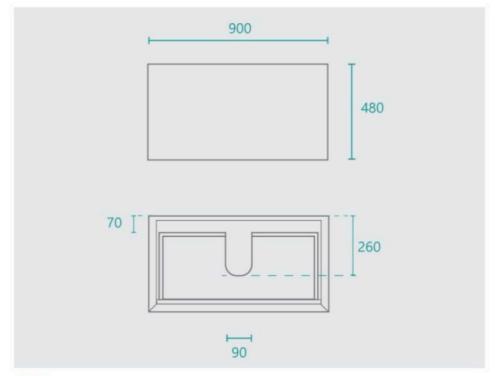

## Hamilton 900 Solid Ash Natural Wall Mounted Vanity

SKU#: J-2079

\$1,083.20

¢1.254

HANDLE OPTION

**BASIN OPTION** 

MIRROR OPTION

Standard Basin Size: 410mm x 410mm x 150mm\*

Cabinet Size: 900mm x 480mm x 580mm

Mirror Cabinet Size: 900mm x 800mm x 150mm\* Cabinet Finish: Solid Natural Ash & White High Gloss

Basin: Ceramic

Handle: Stainless Steel

Hardware: Blum Runners and Stainless Steel Handles Configuration: Two Drawers (U-shape cut out in top draw