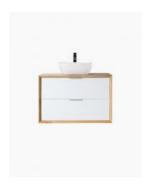

## Hamilton 900 Solid Ash Natural Wall Mounted Vanity

SKU#: J-2079

\$1,083.20

¢1.254

HANDLE OPTION

**BASIN OPTION** 

MIRROR OPTION

Standard Basin Size: 410mm x 410mm x 150mm\*

Cabinet Size: 900mm x 480mm x 580mm

Mirror Cabinet Size: 900mm x 800mm x 150mm\* Cabinet Finish: Solid Natural Ash & White High Gloss

Basin: Ceramic

Handle: Stainless Steel

Hardware: Blum Runners and Stainless Steel Handles Configuration: Two Drawers (U-shape cut out in top draw

only)

Warranty: 1 Year Product Warranty

\*Selecting different options may change these dimensions, please refer to the specification images.

The Hamilton vanity features the latest solid wood design, complimented by sleek white drawers. Featuring a slimline ceramic basin for an elegant look. This vanity has excellent design and craftsmanship with its unique mitred edges in solid hardwood. The premium Ash hardwood has been stained to achieve this natural wood look. You will love the style and functionality of this vanity as it boasts excellent and particle storage with blum runners & steel drawers insides. You won't find anything like this anywhere else especially at such a fantastic price! Tap and waste fittings shown in the photos are for illustration purposes only and are sold separately, add them to your order to complete your look.