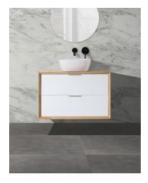

only)

Warranty: 1 Year Product Warranty

\*Selecting different options may change these dimensions, please refer to the specification images.

The Hamilton vanity features the latest solid wood design, complimented by sleek white drawers. Featuring a slimline ceramic basin for an elegant look. This vanity has excellent design and craftsmanship with its unique mitred edges in solid hardwood. The premium Ash hardwood has been stained to achieve this natural wood look. You will love the style and functionality of this vanity as it boasts excellent and particle storage with blum runners & steel drawers insides. You won't find anything like this anywhere else especially at such a fantastic price! Tap and waste fittings shown in the photos are for illustration purposes only and are sold separately, add them to your order to complete your look.

## Vanities, 900mm Vanities, Mid Year Sale

Hamilton 900 Wall Mounted Vanity

| J-2079