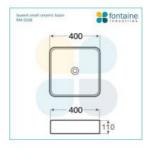

## Manhattan 900 Solid Ash Natural Wall Mounted Vanity

SKU#: J-2087

From **\$1,454** 

**BASIN OPTION** 

MIRROR OPTION

Standard Basin Size: 405mm x 405mm x 110mm\*

Cabinet Size: 900mm x 480mm x 440mm

Mirror Cabinet Size: 900mm x 800mm x 150mm\*

Cabinet Finish: Ash with Natural finish

Basin: Ceramic Handle: Fingerpull Hardware: Blum runners

Configuration: One fingerpull drawer Warranty: 1 Year Product Warranty

\*Selecting different options may change these dimensions, please refer to the specification images.