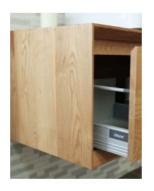

The Manhattan wall mounted vanity is the latest solid wood design complimented by square ceramic basins for a modern look. This vanity has excellent design and craftsmanship with its mitred edges for a premium timber vanity look. The premium Ash hardwood has been stained to achieve this natural wood look. You will love the style and functionality of this vanity. It boasts excellent storage which is perfect for those who need a lot of storage space featuring blum runners & steel drawers inside. You won't find anything like this anywhere else especially at such an affordable price! Tap and waste fittings shown in the photos are for illustration purposes only and are sold separately, add them to your order to complete your look.