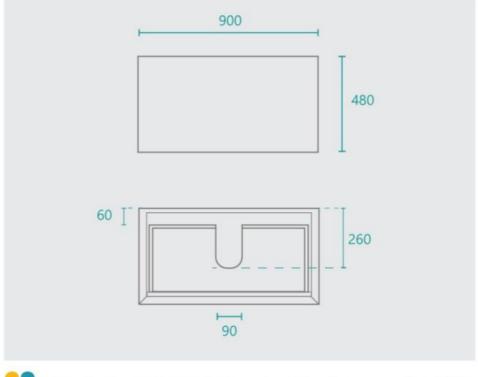

## Manhattan 900 Solid Ash Natural Wall Mounted Vanity

SKU#: J-2087

From **\$1,454** 

**BASIN OPTION** 

MIRROR OPTION

Standard Basin Size: 405mm x 405mm x 110mm\*

Cabinet Size: 900mm x 480mm x 440mm

Mirror Cabinet Size: 900mm x 800mm x 150mm\*

Cabinet Finish: Ash with Natural finish

Basin: Ceramic Handle: Fingerpull Hardware: Blum runners

Configuration: One fingerpull drawer Warranty: 1 Year Product Warranty

\*Selecting different options may change these dimensions, please refer to the specification images.