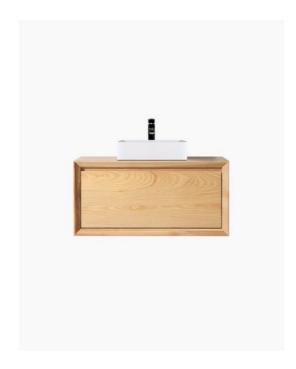

## Manhattan 900 Solid Ash Natural Wall Mounted Vanity

SKU#: J-2087

From **\$1,454** 

**BASIN OPTION** 

MIRROR OPTION

Standard Basin Size: 405mm x 405mm x 110mm\*

Cabinet Size: 900mm x 480mm x 440mm

Mirror Cabinet Size: 900mm x 800mm x 150mm\*

Cabinet Finish: Ash with Natural finish

Basin: Ceramic Handle: Fingerpull Hardware: Blum runners

Configuration: One fingerpull drawer Warranty: 1 Year Product Warranty

\*Selecting different options may change these dimensions, please refer to the specification images.

The Manhattan wall mounted vanity is the latest solid wood design complimented by square ceramic basins for a modern look. This vanity has excellent design and craftsmanship with its mitred edges for a premium timber vanity look. The premium Ash hardwood has been stained to achieve this natural wood look. You will love the style and functionality of this vanity. It boasts excellent storage which is perfect for those who need a lot of storage space featuring blum runners & steel drawers inside. You won't find anything like this anywhere else especially at such an affordable price! Tap and waste fittings shown in the photos are for illustration purposes only and are sold separately, add them to your order to complete your look.