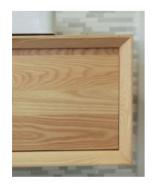

The Manhattan wall mounted vanity is the latest solid wood design complimented by square ceramic basins for a modern look. This vanity has excellent design and craftsmanship with its mitred edges for a premium timber vanity look. The premium Ash hardwood has been stained to achieve this natural wood look. You will love the style and functionality of this vanity. It boasts excellent storage which is perfect for those who need a lot of storage space featuring blum runners & steel drawers inside. You won't find anything like this anywhere else especially at such an affordable price! Tap and waste fittings shown in the photos are for illustration purposes only and are sold separately, add them to your order to complete your look.