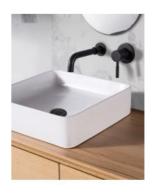

The Manhattan wall mounted vanity is the latest solid wood design complimented by square ceramic basins for a modern look. This vanity has excellent design and craftsmanship with its mitred edges for a premium timber vanity look. The premium Ash hardwood has been stained to achieve this natural wood look. You will love the style and functionality of this vanity. It boasts excellent storage which is perfect for those who need a lot of storage space featuring blum runners & steel drawers inside. You won't find anything like this anywhere else especially at such an affordable price! Tap and waste fittings shown in the photos are for illustration purposes only and are sold separately, add them to your order to complete your look.