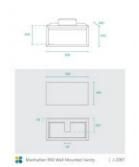

## Manhattan 900 Solid Ash Natural Wall Mounted Vanity

SKU#: J-2087

From **\$1,454** 

**BASIN OPTION** 

MIRROR OPTION

Standard Basin Size: 405mm x 405mm x 110mm\*

Cabinet Size: 900mm x 480mm x 440mm

Mirror Cabinet Size: 900mm x 800mm x 150mm\*

Cabinet Finish: Ash with Natural finish

Basin: Ceramic Handle: Fingerpull Hardware: Blum runners

Configuration: One fingerpull drawer Warranty: 1 Year Product Warranty

\*Selecting different options may change these dimensions, please refer to the specification images.