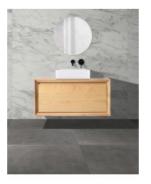

## Manhattan 900 Solid Ash Natural Wall Mounted Vanity

SKU#: J-2087

From **\$1,454** 

**BASIN OPTION** 

MIRROR OPTION

Standard Basin Size: 405mm x 405mm x 110mm\*

Cabinet Size: 900mm x 480mm x 440mm

Mirror Cabinet Size: 900mm x 800mm x 150mm\*

The Manhattan wall mounted vanity is the latest solid wood design complimented by square ceramic basins for a modern look. This vanity has excellent design and craftsmanship with its mitred edges for a premium timber vanity look. The premium Ash hardwood has been stained to achieve this natural wood look. You will love the style and functionality of this vanity. It boasts excellent storage which is perfect for those who need a lot of storage space featuring blum runners & steel drawers inside. You won't find anything like this anywhere else especially at such an affordable price! Tap and waste fittings shown in the photos are for illustration purposes only and are sold separately, add them to your order to complete your look.