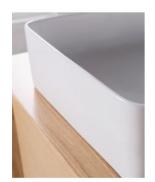

The Manhattan wall mounted vanity is the latest solid wood design complimented by square ceramic basins for a modern look. This vanity has excellent design and craftsmanship with its mitred edges for a premium timber vanity look. The premium Ash hardwood has been stained to achieve this natural wood look. You will love the style and functionality of this vanity. It boasts excellent storage which is perfect for those who need a lot of storage space featuring blum runners & steel drawers inside. You won't find anything like this anywhere else especially at such an affordable price! Tap and waste fittings shown in the photos are for illustration purposes only and are sold separately, add them to your order to complete your look.