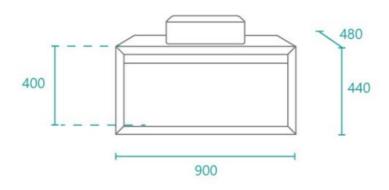

## Manhattan 900 Solid Ash Natural Wall Mounted Vanity

SKU#: J-2087

From **\$1,454** 

**BASIN OPTION** 

MIRROR OPTION

Standard Basin Size: 405mm x 405mm x 110mm\*

Cabinet Size: 900mm x 480mm x 440mm

Mirror Cabinet Size: 900mm x 800mm x 150mm\*

Cabinet Finish: Ash with Natural finish

Basin: Ceramic Handle: Fingerpull Hardware: Blum runners

Configuration: One fingerpull drawer Warranty: 1 Year Product Warranty

\*Selecting different options may change these dimensions, please refer to the specification images.