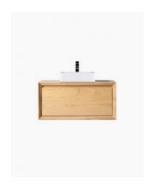

## Manhattan 900 Solid Ash Natural Wall Mounted Vanity

SKU#: J-2087

From **\$1,454** 

**BASIN OPTION** 

MIRROR OPTION

Standard Basin Size: 405mm x 405mm x 110mm\*

Cabinet Size: 900mm x 480mm x 440mm

Mirror Cabinet Size: 900mm x 800mm x 150mm\*

Cabinet Finish: Ash with Natural finish

Basin: Ceramic Handle: Fingerpull Hardware: Blum runners

Configuration: One fingerpull drawer Warranty: 1 Year Product Warranty

\*Selecting different options may change these dimensions, please refer to the specification images.

The Manhattan wall mounted vanity is the latest solid wood design complimented by square ceramic basins for a modern look. This vanity has excellent design and craftsmanship with its mitred edges for a premium timber vanity look. The premium Ash hardwood has been stained to achieve this natural wood look. You will love the style and functionality of this vanity. It boasts excellent storage which is perfect for those who need a lot of storage space featuring blum runners & steel drawers inside. You won't find anything like this anywhere else especially at such an affordable price! Tap and waste fittings shown in the photos are for illustration purposes only and are sold separately, add them to your order to complete your look.