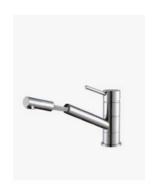

## Isabelle Pull Out Kitchen Laundry Mixer Tap

SKU#: F-2017

\$322.05

¢220

Total Height: 233mm Spout Height: 168mm Spout Length/Reach: 242mm

Construction: Brass Finish: Chrome Finish Cartridge: 35mm Ceramic

Accreditation: AU Standard, WELS 6.5L/Min 4 Star and

Watermark

WELS Registration: T16812

Warranty: 5 Year Product Warranty

The Isabelle pull out kitchen mixer tap is elegant and round, a classic style that will suit any kitchen. The swivelling spout combined with the extending tap make it easy to direction water where required and move the tap aside for full access to the sink. Ideal for larger or double sinks, view our store to also find a modern kitchen sink and save on combined delivery.