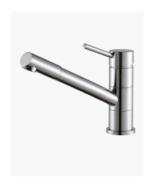

## Isabelle Pull Out Kitchen Laundry Mixer Tap

SKU#: F-2017

\$322.05

¢220

Total Height: 233mm Spout Height: 168mm Spout Length/Reach: 242mm

Construction: Brass Finish: Chrome Finish Cartridge: 35mm Ceramic

Accreditation: AU Standard, WELS 6.5L/Min 4 Star and

Watermark

WELS Registration: T16812

Warranty: 5 Year Product Warranty

The Isabelle pull out kitchen mixer tap is elegant and round, a classic style that will suit any kitchen. The swivelling spout combined with the extending tap make it easy to direction water where required and move the tap aside for full access to the sink. Ideal for larger or double sinks, view our store to also find a modern kitchen sink and save on combined delivery.