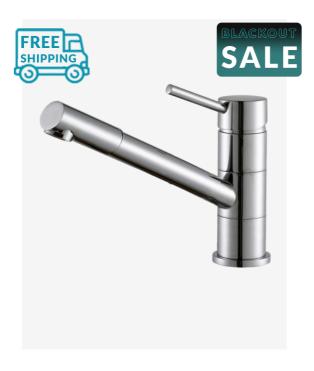

## Isabelle Pull Out Kitchen Laundry Mixer Tap

SKU#: F-2017

\$322.05

¢220

Total Height: 233mm Spout Height: 168mm Spout Length/Reach: 242mm

Construction: Brass Finish: Chrome Finish Cartridge: 35mm Ceramic

Accreditation: AU Standard, WELS 6.5L/Min 4 Star and

Watermark

WELS Registration: T16812

Warranty: 5 Year Product Warranty

The Isabelle pull out kitchen mixer tap is elegant and round, a classic style that will suit any kitchen. The swivelling spout combined with the extending tap make it easy to direction water where required and move the tap aside for full access to the sink. Ideal for larger or double sinks, view our store to also find a modern kitchen sink and save on combined delivery.