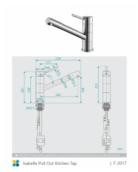

## Isabelle Pull Out Kitchen Laundry Mixer Tap

SKU#: F-2017

\$322.05

¢220

Total Height: 233mm Spout Height: 168mm Spout Length/Reach: 242mm

Construction: Brass Finish: Chrome Finish Cartridge: 35mm Ceramic

See listing image for measurement specification.

Image Coming Soon