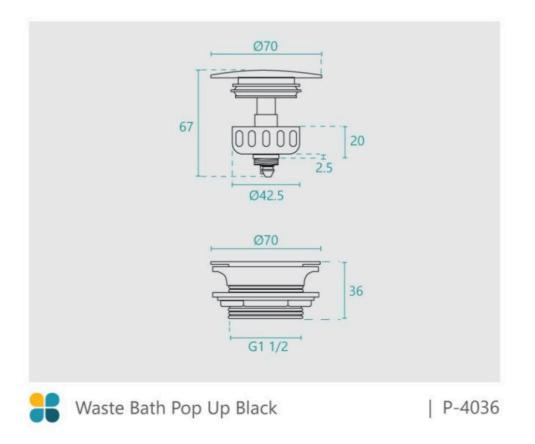

## Waste Bath Pop Up Pull Out 40mm Black

SKU#: P-4036

\$31.85

<del>\$49</del>

Diameter: 40mm Overflow: No Construction: Brass (main), Aluminium & Rubber (seal) Finish: Matte Black Registration: WMK26075 Accreditation: AU Standard Suitable for: Baths - Ariana, Cleopatra, Harper, Hepburn, Mayfair, Ophelia and Siarra. Warranty: 7 Year Product Warranty