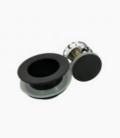

## Waste Bath Pop Up Pull Out 40mm Black

SKU#: P-4036

\$31.85

<del>\$49</del>

Diameter: 40mm Overflow: No Construction: Brass (main), Aluminium & Rubber (seal) Finish: Matte Black Registration: WMK26075 Accreditation: AU Standard Suitable for: Baths - Ariana, Cleopatra, Harper, Hepburn, Mayfair, Ophelia and Siarra. Warranty: 7 Year Product Warranty

The pop-up & pull-out is designed to enhance the bath safety for kids as it can be pulled out in an instant. The extra-strong mechanism can prevent accidental unplugging. One the waste is open, it featured a large gap to have a quick and efficient flow. The pop-out top which includes a drainer can be completely pulled out for easy cleaning and draining.