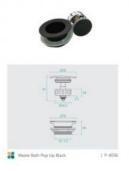

## Waste Bath Pop Up Pull Out 40mm Black

SKU#: P-4036

\$31.85

<del>\$49</del>

Diameter: 40mm Overflow: No Construction: Brass (main), Aluminium & Rubber (seal) Finish: Matte Black Registration: WMK26075 Accreditation: AU Standard Suitable for: Baths - Ariana, Cleopatra, Harper, Hepburn, Mayfair, Ophelia and Siarra. Warranty: 7 Year Product Warranty

The pop-up & pull-out is designed to enhance the bath safety for kids as it can be pulled out in an instant. The extra-strong mechanism can prevent accidental unplugging. One the waste is open, it featured a large gap to have a quick and efficient flow. The pop-out top which includes a drainer can be completely pulled out for easy cleaning and draining.