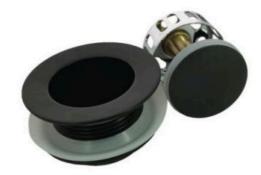

## Waste Bath Pop Up Pull Out 40mm Black

SKU#: P-4036

\$31.85

<del>\$49</del>

Diameter: 40mm Overflow: No Construction: Brass (main), Aluminium & Rubber (seal) Finish: Matte Black Registration: WMK26075 Accreditation: AU Standard Suitable for: Baths - Ariana, Cleopatra, Harper, Hepburn, Mayfair, Ophelia and Siarra. Warranty: 7 Year Product Warranty

The pop-up & pull-out is designed to enhance the bath safety for kids as it can be pulled out in an instant. The extra-strong mechanism can prevent accidental unplugging. One the waste is open, it featured a large gap to have a quick and efficient flow. The pop-out top which includes a drainer can be completely pulled out for easy cleaning and draining.

This modern style of waste is a drain & plug all in one. The pop up feature can easily allow you to hold or rinse water in your bath.

View our store to find a vanity unit, mirror, basin or tap for your bathroom and save on combined delivery.