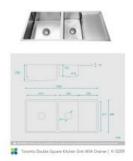

## Toronto Double Square Sink With Half Drainer

SKU#: K-0209

\$319.20

¢200

## **ACCESSORIES OPTION**

Length: 1000mm Width: 480mm Height: 200mm Capacity: 33L & 17.7L

Waste: Standard Waste Included Material: 304 Grade, Thickness 1.2mm

Configuration: 1 & 1/2 Sinks with Drainer, Overmount or

Undermount (Fittings Included)

Features: Noise Reduction & Anti-Condensation

Warranty: 7 Year Product Warranty

The Toronto range of sinks boast superior workmanship & quality finish. The ultra modern "cube" design is an elegant alternative for your modern kitchen & laundry. The clever design allows for the sink to be installed as a "top mount" or "under mount" into the bench to give you the finish that best suits your application. Our Toronto sinks have been hand made to provide you with a quality finish, maintaining precise joinery second to none. The edging is deliberately rounded for functionality and ease of cleaning, yet maintaining its true cube style for your aesthetic pleasure.