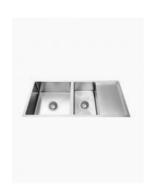

This sink features a large, deep, full bowl alongside a slightly narrower bowl, and angled minimalist drainer - all the requirements for a completely functional kitchen sink. The sink can also be installed as a left or right side drainer.

Featuring silencing pads around the outside of the sink, you can benefit from the reduction in noise from water and utensils. The special anti-condensation coating covers the silencing pad and outer surface of the sink, protecting your cabinet from sweating, potential damage or smells caused by condensed water, and as a bonus also helps with sound deadening.