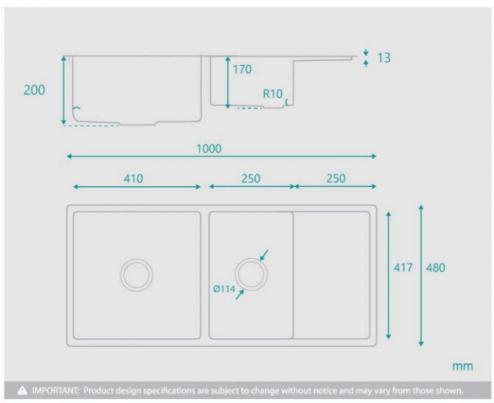

## Toronto Double Square Sink With Half Drainer

SKU#: K-0209

\$319.20

¢200

## **ACCESSORIES OPTION**

Length: 1000mm Width: 480mm Height: 200mm Capacity: 33L & 17.7L

Waste: Standard Waste Included Material: 304 Grade, Thickness 1.2mm

Configuration: 1 & 1/2 Sinks with Drainer, Overmount or

Undermount (Fittings Included)

Features: Noise Reduction & Anti-Condensation

Warranty: 7 Year Product Warranty

The Toronto range of sinks boast superior workmanship & quality finish. The ultra modern "cube" design is an elegant alternative for your modern kitchen & laundry. The clever design allows for the sink to be installed as a "top mount" or "under mount" into the bench to give you the finish that best suits your application. Our Toronto sinks have been hand made to provide you with a quality finish, maintaining precise joinery second to none. The edging is deliberately rounded for functionality and ease of cleaning, yet maintaining its true cube style for your aesthetic pleasure.