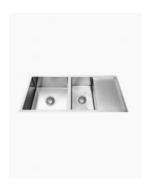

This sink features a large, deep, full bowl alongside a slightly narrower bowl, and angled minimalist drainer - all the requirements for a completely functional kitchen sink. The sink can also be installed as a left or right side drainer.

Featuring silencing pads around the outside of the sink, you can benefit from the reduction in noise from water and utensils. The special anti-condensation coating covers the silencing pad and outer surface of the sink, protecting your cabinet from sweating, potential damage or smells caused by condensed water, and as a bonus also helps with sound deadening.