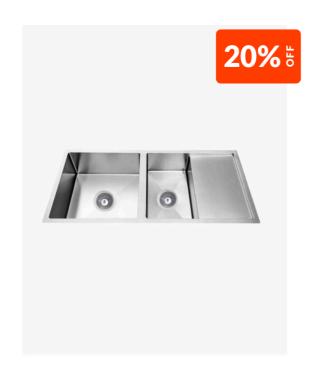

## Toronto Double Square Sink With Half Drainer

SKU#: K-0209

\$319.20

¢200

## **ACCESSORIES OPTION**

Length: 1000mm Width: 480mm Height: 200mm Capacity: 33L & 17.7L

Waste: Standard Waste Included Material: 304 Grade, Thickness 1.2mm

Configuration: 1 & 1/2 Sinks with Drainer, Overmount or

Undermount (Fittings Included)

Features: Noise Reduction & Anti-Condensation

Warranty: 7 Year Product Warranty

The Toronto range of sinks boast superior workmanship & quality finish. The ultra modern "cube" design is an elegant alternative for your modern kitchen & laundry. The clever design allows for the sink to be installed as a "top mount" or "under mount" into the bench to give you the finish that best suits your application. Our Toronto sinks have been hand made to provide you with a quality finish, maintaining precise joinery second to none. The edging is deliberately rounded for functionality and ease of cleaning, yet maintaining its true cube style for your aesthetic pleasure.

This sink features a large, deep, full bowl alongside a slightly narrower bowl, and angled minimalist drainer - all the requirements for a completely functional kitchen sink. The sink can also be installed as a left or right side drainer.

Featuring silencing pads around the outside of the sink, you can benefit from the reduction in noise from water and utensils. The special anti-condensation coating covers the silencing pad and outer surface of the sink, protecting your cabinet from sweating, potential damage or smells caused by condensed water, and as a bonus also helps with sound deadening.