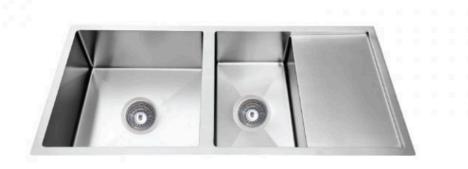

This sink features a large, deep, full bowl alongside a slightly narrower bowl, and angled minimalist drainer - all the requirements for a completely functional kitchen sink. The sink can also be installed as a left or right side drainer.

Featuring silencing pads around the outside of the sink, you can benefit from the reduction in noise from water and utensils. The special anti-condensation coating covers the silencing pad and outer surface of the sink, protecting your cabinet from sweating, potential damage or smells caused by condensed water, and as a bonus also helps with sound deadening.