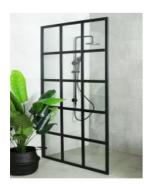

## Hamptons 1200 Grid Shower Panel Nano Coating

SKU#: S-2708

\$599

¢700

To Suit: Installation without a shower base

Actual Size: 1200x2000mm

Glass Thickness: 6mm Toughened Glass

Screen Placement: As seen on picture or inverted

Hardware: Stainless Steel Channel

Frame: Frameless

Certification: AS2208 Certificate
Warranty: 7 Year Product Warranty

The Hamptons shower panel is an excellent alternative for the bathroom, this glass screen is provided with a channel to give your bathroom the minimal streamlined modern look. The Hamptons shower panel will be an easy to clean and a modern addition to your bathroom also giving the 5 star hotel feeling in your own home also at an affordable price. The screen panel provides you with a clear and ultra modern look. Made from 6mm toughened glass your shower not only has a clean finish, but is a good alternative to installing a complete enclosure.

Shower fittings shown in the photos are for illustration purposes only and are sold separately, add them to your order to complete your look.