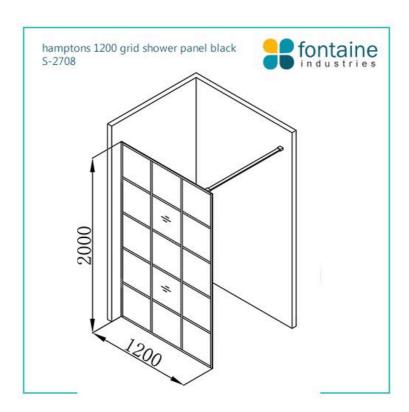

## Hamptons 1200 Grid Shower Panel Nano Coating

SKU#: S-2708

\$599

¢700

To Suit: Installation without a shower base

Actual Size: 1200x2000mm

Glass Thickness: 6mm Toughened Glass

Screen Placement: As seen on picture or inverted