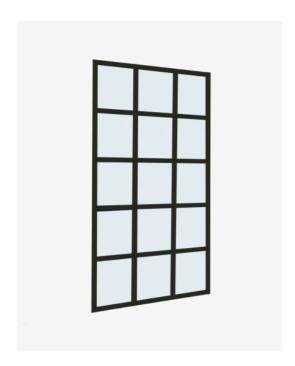

## Hamptons 1200 Grid Shower Panel Nano Coating

SKU#: S-2708

\$599

¢700

To Suit: Installation without a shower base

Actual Size: 1200x2000mm

Glass Thickness: 6mm Toughened Glass

Screen Placement: As seen on picture or inverted

Hardware: Stainless Steel Channel

Frame: Frameless

Certification: AS2208 Certificate
Warranty: 7 Year Product Warranty

The Hamptons shower panel is an excellent alternative for the bathroom, this glass screen is provided with a channel to give your bathroom the minimal streamlined modern look. The Hamptons shower panel will be an easy to clean and a modern addition to your bathroom also giving the 5 star hotel feeling in your own home also at an affordable price. The screen panel provides you with a clear and ultra modern look. Made from 6mm toughened glass your shower not only has a clean finish, but is a good alternative to installing a complete enclosure.