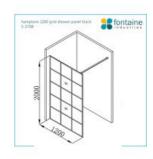

## Hamptons 1200 Grid Shower Panel Nano Coating

SKU#: S-2708

\$599

¢700

To Suit: Installation without a shower base

Actual Size: 1200x2000mm

Glass Thickness: 6mm Toughened Glass

Screen Placement: As seen on picture or inverted