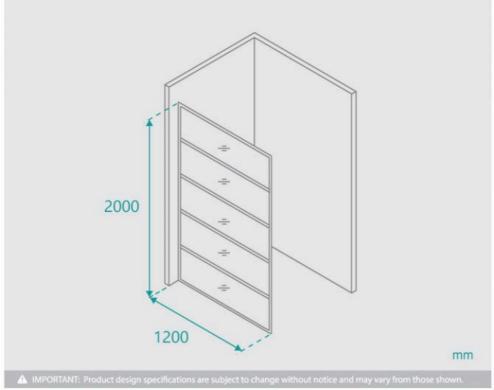

## Long Island 1200 Grid Shower Panel

SKU#: S-2728

\$479.20

**\$500** 

To Suit: Installation without a shower base

Actual Size: 1200x2000mm

Glass Thickness: 6mm Toughened Glass

Screen Placement: As seen on picture or inverted