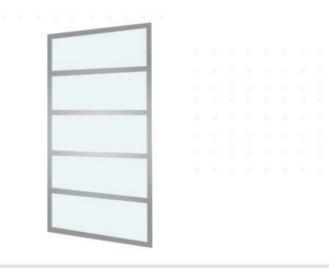

## Long Island 1200 Grid Shower Panel

SKU#: S-2728

\$479.20

**\$500** 

To Suit: Installation without a shower base

Actual Size: 1200x2000mm

Glass Thickness: 6mm Toughened Glass

Screen Placement: As seen on picture or inverted

Hardware: Stainless Steel Channel

Frame: Frameless

Certification: AS2208 Certificate Warranty: 7 Year Product Warranty

The Long Island shower panel is an excellent alternative for the bathroom, this glass screen is provided with a channel to give your bathroom the minimal streamlined modern look. The Long Island shower panel will be an easy to clean and a modern addition to your bathroom also giving the 5 star hotel feeling in your own home also at an affordable price. The screen panel provides you with a clear and ultra modern look. Made from 6mm toughened glass your shower not only has a clean finish, but is a good alternative to installing a complete enclosure. Adjustable support bar included- optional to use in installation for extra support.

Shower fittings shown in the photos are for illustration purposes only and are sold separately, add them to your order to complete your look.

Long Island 1200 Shower Panel

| S-2728