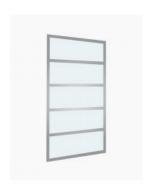

## Long Island 1200 Grid Shower Panel

SKU#: S-2728

\$479.20

**\$500** 

To Suit: Installation without a shower base

Actual Size: 1200x2000mm

Glass Thickness: 6mm Toughened Glass

Screen Placement: As seen on picture or inverted

Hardware: Stainless Steel Channel

Frame: Frameless

Certification: AS2208 Certificate Warranty: 7 Year Product Warranty

The Long Island shower panel is an excellent alternative for the bathroom, this glass screen is provided with a channel to give your bathroom the minimal streamlined modern look. The Long Island shower panel will be an easy to clean and a modern addition to your bathroom also giving the 5 star hotel feeling in your own home also at an affordable price. The screen panel provides you with a clear and ultra modern look. Made from 6mm toughened glass your shower not only has a clean finish, but is a good alternative to installing a complete enclosure. Adjustable support bar included- optional to use in installation for extra support.