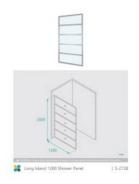

## Long Island 1200 Grid Shower Panel

SKU#: S-2728

\$479.20

**\$500** 

To Suit: Installation without a shower base

Actual Size: 1200x2000mm

Glass Thickness: 6mm Toughened Glass

Screen Placement: As seen on picture or inverted

Hardware: Stainless Steel Channel

Frame: Frameless

Certification: AS2208 Certificate Warranty: 7 Year Product Warranty

The Long Island shower panel is an excellent alternative for the bathroom, this glass screen is provided with a channel to give your bathroom the minimal streamlined modern look. The Long Island shower panel will be an easy to clean and a modern addition to your bathroom also giving the 5 star hotel feeling in your own home also at an affordable price. The screen panel provides you with a clear and ultra modern look. Made from 6mm toughened glass your shower not only has a clean finish, but is a good alternative to installing a complete enclosure. Adjustable support bar included- optional to use in installation for extra support.

Shower fittings shown in the photos are for illustration purposes only and are sold separately, add them to your order to complete your look.

Long Island 1200 Shower Panel

| S-2728