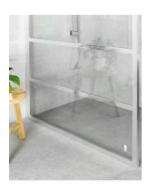

Shower fittings shown in the photos are for illustration purposes only and are sold separately, add them to your order to complete your look.

Long Island 1200 Shower Panel

| S-2728