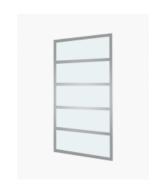

## Long Island 1200 Grid Shower Panel

SKU#: S-2728

\$479.20

**\$500** 

To Suit: Installation without a shower base

Actual Size: 1200x2000mm

Glass Thickness: 6mm Toughened Glass

Screen Placement: As seen on picture or inverted

Hardware: Stainless Steel Channel

Frame: Frameless

Certification: AS2208 Certificate Warranty: 7 Year Product Warranty

The Long Island shower panel is an excellent alternative for the bathroom, this glass screen is provided with a channel to give your bathroom the minimal streamlined modern look. The Long Island shower panel will be an easy to clean and a modern addition to your bathroom also giving the 5 star hotel feeling in your own home also at an affordable price. The screen panel provides you with a clear and ultra modern look. Made from 6mm toughened glass your shower not only has a clean finish, but is a good alternative to installing a complete enclosure. Adjustable support bar included- optional to use in installation for extra support.