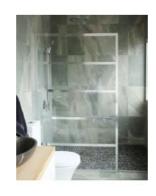

## Long Island 1200 Grid Shower Panel

SKU#: S-2728

\$479.20

**\$500** 

To Suit: Installation without a shower base

Actual Size: 1200x2000mm

Glass Thickness: 6mm Toughened Glass

Screen Placement: As seen on picture or inverted

Hardware: Stainless Steel Channel

Frame: Frameless

Certification: AS2208 Certificate Warranty: 7 Year Product Warranty

The Long Island shower panel is an excellent alternative for the bathroom, this glass screen is provided with a channel to give your bathroom the minimal streamlined modern look. The Long Island shower panel will be an easy to clean and a modern addition to your bathroom also giving the 5 star hotel feeling in your own home also at an affordable price. The screen panel provides you with a clear and ultra modern look. Made from 6mm toughened glass your shower not only has a clean finish, but is a good alternative to installing a complete enclosure. Adjustable support bar included- optional to use in installation for extra support.

Shower fittings shown in the photos are for illustration purposes only and are sold separately, add them to your order to complete your look.

Long Island 1200 Shower Panel

| S-2728