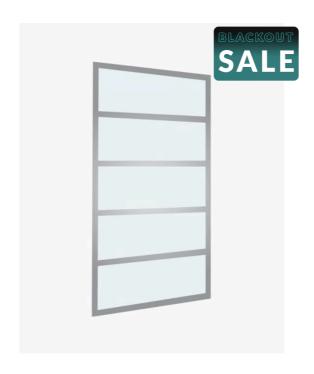

## Long Island 1200 Grid Shower Panel

SKU#: S-2728

\$479.20

**\$500** 

To Suit: Installation without a shower base

Actual Size: 1200x2000mm

Glass Thickness: 6mm Toughened Glass

Screen Placement: As seen on picture or inverted

Hardware: Stainless Steel Channel

Frame: Frameless

Certification: AS2208 Certificate Warranty: 7 Year Product Warranty

The Long Island shower panel is an excellent alternative for the bathroom, this glass screen is provided with a channel to give your bathroom the minimal streamlined modern look. The Long Island shower panel will be an easy to clean and a modern addition to your bathroom also giving the 5 star hotel feeling in your own home also at an affordable price. The screen panel provides you with a clear and ultra modern look. Made from 6mm toughened glass your shower not only has a clean finish, but is a good alternative to installing a complete enclosure. Adjustable support bar included- optional to use in installation for extra support.