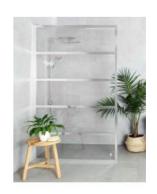

## Long Island 1200 Grid Shower Panel

SKU#: S-2728

\$479.20

**\$500** 

To Suit: Installation without a shower base

Actual Size: 1200x2000mm

Glass Thickness: 6mm Toughened Glass

Screen Placement: As seen on picture or inverted

Hardware: Stainless Steel Channel

Frame: Frameless

Certification: AS2208 Certificate Warranty: 7 Year Product Warranty

The Long Island shower panel is an excellent alternative for the bathroom, this glass screen is provided with a channel to give your bathroom the minimal streamlined modern look. The Long Island shower panel will be an easy to clean and a modern addition to your bathroom also giving the 5 star hotel feeling in your own home also at an affordable price. The screen panel provides you with a clear and ultra modern look. Made from 6mm toughened glass your shower not only has a clean finish, but is a good alternative to installing a complete enclosure. Adjustable support bar included- optional to use in installation for extra support.

Shower fittings shown in the photos are for illustration purposes only and are sold separately, add them to your order to complete your look.

Long Island 1200 Shower Panel

| S-2728