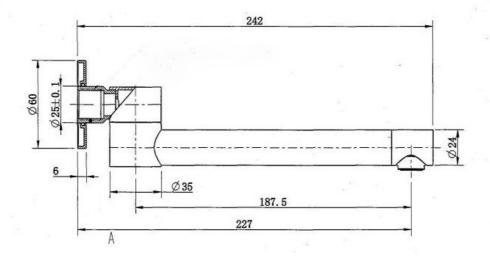

## \$129

Backplate Diameter: 60mm Spout Length/Reach: 187.5mm Total Length: 227mm Construction: Brass Finish: Matte Black Accreditation: AU Standard Warranty: 7 Year Product Warranty

The Eleanor is a beautiful, modern round wall spout. With it's elegant curves the Eleanor will bring a touch of class to your bathroom. The swivel capability is inspired, you can fill up your bath then push the spout away to avoid any painful collisions. Find the matching wall mixer for this range in our store.

View our store to find a basin, mirror or our other accessories for your bathroom and save on combined delivery.

See listing image for measurement specification.

IMPORTANT: Detail shown are as listed on the date of print & may change without notice. Detail may contain technical inaccuracies or typographical errors.