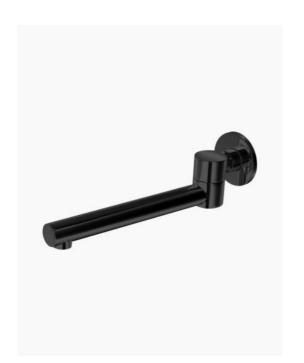

## **Eleanor Swivel Bath Spout Black**

SKU#: S-3110

## \$129

Backplate Diameter: 60mm Spout Length/Reach: 187.5mm Total Length: 227mm Construction: Brass Finish: Matte Black Accreditation: AU Standard Warranty: 7 Year Product Warranty

The Eleanor is a beautiful, modern round wall spout. With it's elegant curves the Eleanor will bring a touch of class to your bathroom. The swivel capability is inspired, you can fill up your bath then push the spout away to avoid any painful collisions. Find the matching wall mixer for this range in our store.