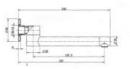

## \$129

Backplate Diameter: 60mm Spout Length/Reach: 187.5mm Total Length: 227mm Construction: Brass Finish: Matte Black Accreditation: AU Standard Warranty: 7 Year Product Warranty

The Eleanor is a beautiful, modern round wall spout. With it's elegant curves the Eleanor will bring a touch of class to your bathroom. The swivel capability is inspired, you can fill up your bath then push the spout away to avoid any painful collisions. Find the matching wall mixer for this range in our store.

View our store to find a basin, mirror or our other accessories for your bathroom and save on combined delivery.

See listing image for measurement specification.

IMPORTANT: Detail shown are as listed on the date of print & may change without notice. Detail may contain technical inaccuracies or typographical errors.