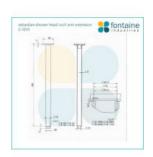

## Sebastian Square Shower Ceiling Arm Extended 450mm

SKU#: S-1010

\$55.20

440

Arm Length/Reach: 450mm Arm Backplate Width: 60mm Arm Backplate Height: 60mm

Construction: Brass Finish: Chrome Finish Accreditation: AU Standard

View our store to find a matching shower head or vanity, unit, mirror, basin or tap for your bathroom and save on combined delivery.

See listing image for measurement specification.