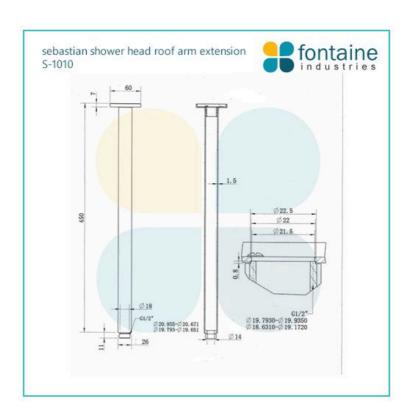

## Sebastian Square Shower Ceiling Arm Extended 450mm

SKU#: S-1010

\$55.20

440

Arm Length/Reach: 450mm Arm Backplate Width: 60mm Arm Backplate Height: 60mm

Construction: Brass Finish: Chrome Finish Accreditation: AU Standard

View our store to find a matching shower head or vanity, unit, mirror, basin or tap for your bathroom and save on combined delivery.

See listing image for measurement specification.