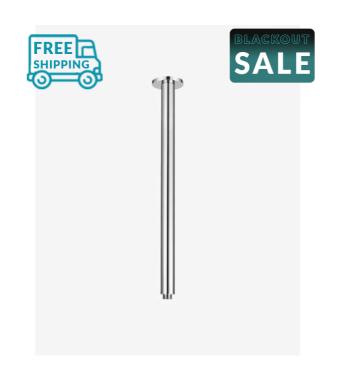

## Eleanor Round Shower Ceiling Arm Extended 450mm

SKU#: S-1011

<del>\$65</del>

Arm Length/Reach: 450mm Arm Backplate Diameter: 60mm Construction: Brass Finish: Chrome Finish Accreditation: AU Standard Warranty: 7 Year Product Warranty

With its chrome look and classic smooth edges, the Eleanor delivers a reinvented approach with the addition of the extended arm. Complete your bathroom with this design and choose from our various shower heads to compliment your bathroom.