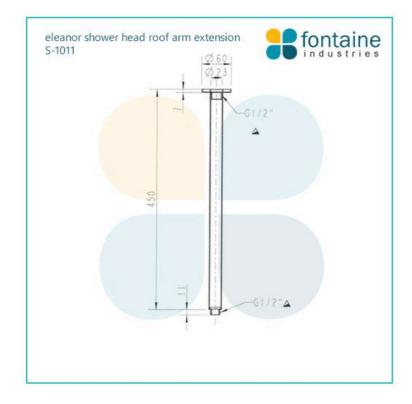

## Eleanor Round Shower Ceiling Arm Extended 450mm

SKU#: S-1011

<del>\$65</del>

Arm Length/Reach: 450mm Arm Backplate Diameter: 60mm Construction: Brass Finish: Chrome Finish Accreditation: AU Standard Warranty: 7 Year Product Warranty

See specification images for more dimension details.

IMPORTANT: Detail shown are as listed on the date of print & may change without notice. Detail may contain technical inaccuracies or typographical error