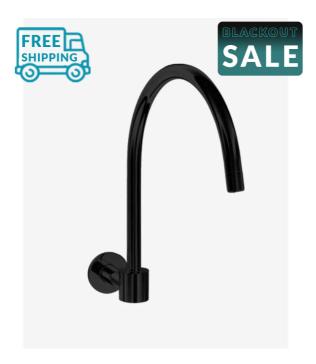

## **Eleanor Swivel Wall Spout Black**

SKU#: F-3002

\$87.20

¢100

Total Height: 301mm Spout Height: 165mm Spout Length/Reach: 346mm

Construction: Brass Finish: Matte Black

Accreditation: AU Standard, WELS 7.5L/Min 4 Star and

Watermark

Warranty: 7 Year Product Warranty

The elegant design with its curve has been given an edge with its matte black finishing. This wall spout is both perfect and practical and will upgrade your sink. The swivel feature is especially appealing as it creates ease of access and use for the kitchen, laundry or basin sinks.