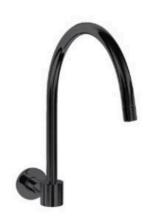

Watermark

Warranty: 7 Year Product Warranty

The elegant design with its curve has been given an edge with its matte black finishing. This wall spout is both perfect and practical and will upgrade your sink. The swivel feature is especially appealing as it creates ease of access and use for the kitchen, laundry or basin sinks.

View our store to find a basin, mirror or our other accessories for your bathroom and save on combined delivery.

See listing image for measurement specification.

Eleanor Swivel Wall Spout Black

F-3002