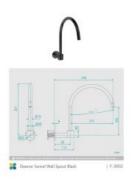

## **Eleanor Swivel Wall Spout Black**

SKU#: F-3002

\$87.20

¢100

Total Height: 301mm Spout Height: 165mm Spout Length/Reach: 346mm

Construction: Brass Finish: Matte Black

Accreditation: AU Standard, WELS 7.5L/Min 4 Star and

View our store to find a basin, mirror or our other accessories for your bathroom and save on combined delivery.

See listing image for measurement specification.

Eleanor Swivel Wall Spout Black

F-3002