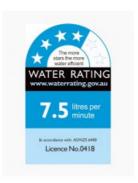

## **Eleanor Swivel Wall Spout Black**

SKU#: F-3002

\$87.20

¢100

Total Height: 301mm Spout Height: 165mm Spout Length/Reach: 346mm

Construction: Brass Finish: Matte Black

Accreditation: AU Standard, WELS 7.5L/Min 4 Star and