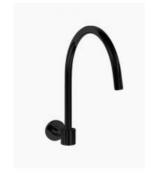

## **Eleanor Swivel Wall Spout Black**

SKU#: F-3002

\$87.20

¢100

Total Height: 301mm Spout Height: 165mm Spout Length/Reach: 346mm

Construction: Brass Finish: Matte Black

Accreditation: AU Standard, WELS 7.5L/Min 4 Star and

Watermark

Warranty: 7 Year Product Warranty

The elegant design with its curve has been given an edge with its matte black finishing. This wall spout is both perfect and practical and will upgrade your sink. The swivel feature is especially appealing as it creates ease of access and use for the kitchen, laundry or basin sinks.