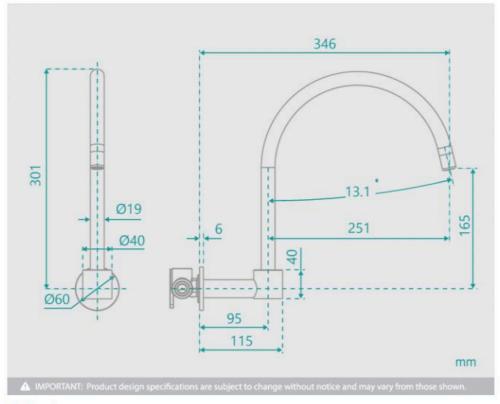

## **Eleanor Swivel Wall Spout Black**

SKU#: F-3002

\$87.20

¢100

Total Height: 301mm Spout Height: 165mm Spout Length/Reach: 346mm

Construction: Brass Finish: Matte Black

Accreditation: AU Standard, WELS 7.5L/Min 4 Star and

View our store to find a basin, mirror or our other accessories for your bathroom and save on combined delivery.

See listing image for measurement specification.

Eleanor Swivel Wall Spout Black

F-3002