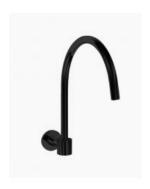

## **Eleanor Swivel Wall Spout Black**

SKU#: F-3002

\$87.20

¢100

Total Height: 301mm Spout Height: 165mm Spout Length/Reach: 346mm

Construction: Brass Finish: Matte Black

Accreditation: AU Standard, WELS 7.5L/Min 4 Star and

Watermark

Warranty: 7 Year Product Warranty

The elegant design with its curve has been given an edge with its matte black finishing. This wall spout is both perfect and practical and will upgrade your sink. The swivel feature is especially appealing as it creates ease of access and use for the kitchen, laundry or basin sinks.