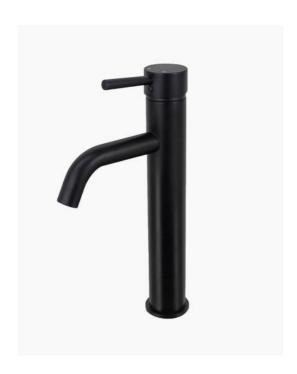

## Tiffany Basin Mixer Tap Tall Black

SKU#: F-1029

## \$209

Total Height: 311mm Spout Height: 206mm

Spout Length/Reach: 138mm Construction: Brass

Finish: Matte Black Cartridge: 35mm Ceramic

Accreditation: AU Standard, WELS 5L/Min 5 Star and

Watermark

WELS Registration: T17102

Warranty: 7 Year Product Warranty

The matte black finish to this Tiffany product, offers an edge on the modern mixer with its downward pointing spout tip. This tall mixer encompasses practicality and style and will compliment your basin that requires a taller tap with its dark contrast.