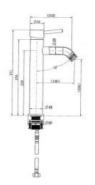

## \$209

Total Height: 311mm Spout Height: 206mm

Spout Length/Reach: 138mm Construction: Brass

Finish: Matte Black Cartridge: 35mm Ceramic

Accreditation: AU Standard, WELS 5L/Min 5 Star and

Watermark

WELS Registration: T17102

See listing image for measurement specification.

IMPORTANT: Detail shown are as listed on the date of print & may change without notice. Detail may contain technical inaccuracies or typographical errors.