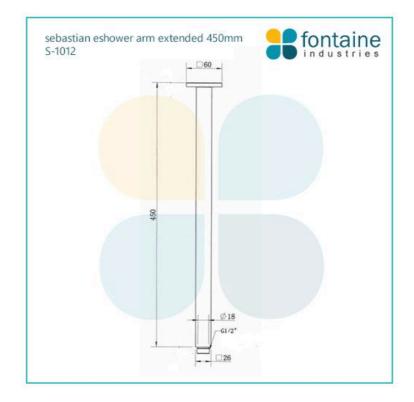

## Sebastian Square Shower Ceiling Arm Extended 450mm Black

SKU#: S-1012

<del>\$105</del>

Arm Length/Reach: 450mm Arm Backplate Width: 60mm Arm Backplate Height: 60mm Construction: Brass Finish: Matte Black Accreditation: AU Standard Warranty: 7 Year Product Warranty

This shower arm, with its matte black finish, will add a modern sophistication to your bathroom.

View our range to find a shower head to match your design.

See specification images for more dimension details.

IMPORTANT: Detail shown are as listed on the date of print & may change without notice. Detail may contain technical inaccuracies or typographical errors

https://fontaineind.com.au/sebastian-square-shower-ceiling-extended-450mm-arm-black