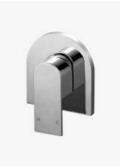

## Arden Wall Mixer

SKU#: S-3022

\$63.20

<u>\$79</u>

Backplate Height: 110mm x 100mm Construction: Brass Finish: Chrome Finish Cartridge: 35mm Ceramic Accreditation: AU Standard & Watermark Warranty: 7 Year Product Warranty

The Arden range is a contemporary Arch design, a mix of square and round and features a unique arched shape with a straight base. This mixer will bring a deluxe addition to your bathroom.

View our store to find a matching tapware for your bathroom and save on combined delivery.