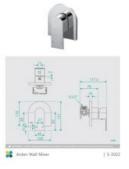

## Arden Wall Mixer

SKU#: S-3022

\$63.20

<u>\$79</u>

Backplate Height: 110mm x 100mm Construction: Brass Finish: Chrome Finish Cartridge: 35mm Ceramic Accreditation: AU Standard & Watermark Warranty: 7 Year Product Warranty

See listing image for measurement specification.

IMPORTANT: Detail shown are as listed on the date of print & may change without notice. Detail may contain technical inaccuracies or typographical error