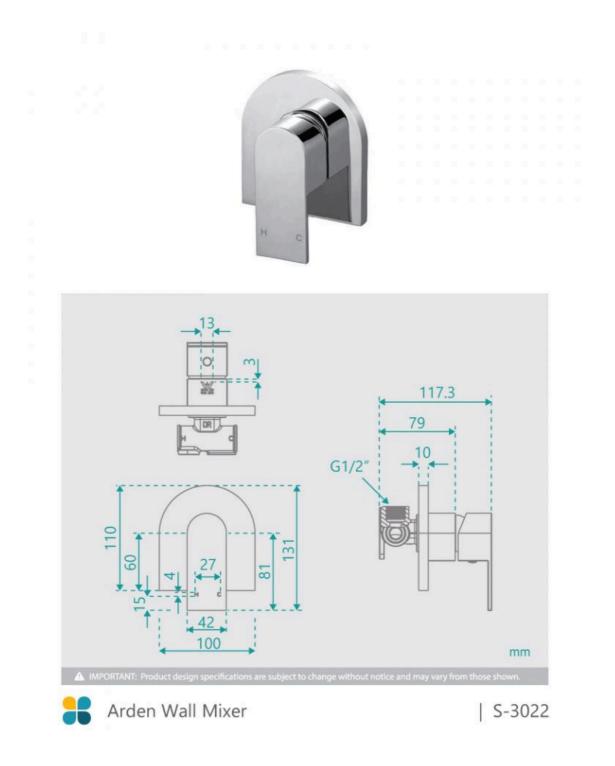

## Arden Wall Mixer

SKU#: S-3022

\$63.20

<u>\$79</u>

Backplate Height: 110mm x 100mm Construction: Brass Finish: Chrome Finish Cartridge: 35mm Ceramic Accreditation: AU Standard & Watermark Warranty: 7 Year Product Warranty

See listing image for measurement specification.

IMPORTANT: Detail shown are as listed on the date of print & may change without notice. Detail may contain technical inaccuracies or typographical error