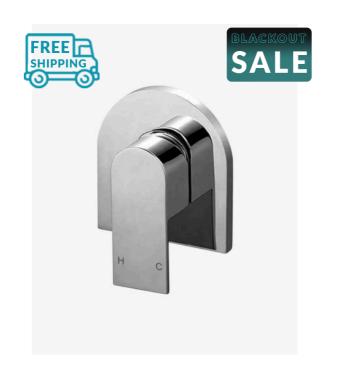

## Arden Wall Mixer

SKU#: S-3022

\$63.20

<u>\$79</u>

Backplate Height: 110mm x 100mm Construction: Brass Finish: Chrome Finish Cartridge: 35mm Ceramic Accreditation: AU Standard & Watermark Warranty: 7 Year Product Warranty

The Arden range is a contemporary Arch design, a mix of square and round and features a unique arched shape with a straight base. This mixer will bring a deluxe addition to your bathroom.

View our store to find a matching tapware for your bathroom and save on combined delivery.