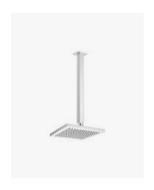

## Sebastian Ceiling Shower Arm & Quentin Shower Head Set

SKU#: S-1005 / S-2007

\$135

Shower Head Size: 200mm Head Height: 10mm Total Head Height: 56mm Arm Length/Reach: 300mm Arm Backplate Width: 60mm

Construction: Brass Finish: Chrome

Accreditation: AU Standard, WELS 9/min 3 Star and

Watermark

WELS Registration: S14997

Warranty: 7 Year Product Warranty

This chrome shower and arm set will will add a touch of contemporary elegance to your shower. The ceiling shower arm adds a hotel quality to your bathroom and is the essence of luxury.

View our store to find a matching range or shower screen, vanity unit, mirror, basin or tap for your bathroom and save on combined delivery.

See listing image for measurement specification.