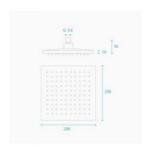

## Sebastian Ceiling Shower Arm & Quentin Shower Head Set

SKU#: S-1005 / S-2007

\$135

Shower Head Size: 200mm Head Height: 10mm Total Head Height: 56mm Arm Length/Reach: 300mm Arm Backplate Width: 60mm

Construction: Brass Finish: Chrome

View our store to find a matching range or shower screen, vanity unit, mirror, basin or tap for your bathroom and save on combined delivery.

See listing image for measurement specification.