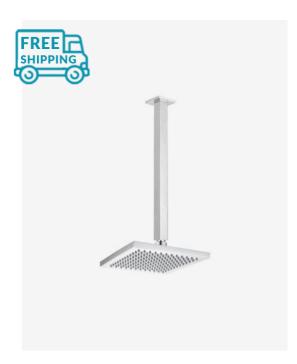

## Sebastian Ceiling Shower Arm & Quentin Shower Head Set

SKU#: S-1005 / S-2007

\$135

Shower Head Size: 200mm Head Height: 10mm Total Head Height: 56mm Arm Length/Reach: 300mm Arm Backplate Width: 60mm

Construction: Brass Finish: Chrome

Accreditation: AU Standard, WELS 9/min 3 Star and

Watermark

WELS Registration: S14997

Warranty: 7 Year Product Warranty

This chrome shower and arm set will will add a touch of contemporary elegance to your shower. The ceiling shower arm adds a hotel quality to your bathroom and is the essence of luxury.

View our store to find a matching range or shower screen, vanity unit, mirror, basin or tap for your bathroom and save on combined delivery.

See listing image for measurement specification.