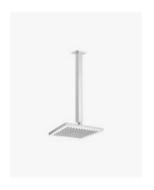

## Sebastian Ceiling Shower Arm & Quentin Shower Head Set

SKU#: S-1005 / S-2007

\$135

Shower Head Size: 200mm Head Height: 10mm Total Head Height: 56mm Arm Length/Reach: 300mm Arm Backplate Width: 60mm

Construction: Brass Finish: Chrome

Accreditation: AU Standard, WELS 9/min 3 Star and

Watermark

WELS Registration: S14997

Warranty: 7 Year Product Warranty

This chrome shower and arm set will will add a touch of contemporary elegance to your shower. The ceiling shower arm adds a hotel quality to your bathroom and is the essence of luxury.

View our store to find a matching range or shower screen, vanity unit, mirror, basin or tap for your bathroom and save on combined delivery.

See listing image for measurement specification.