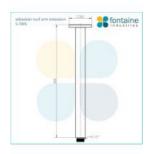

## Sebastian Ceiling Shower Arm & Quentin Shower Head Set

SKU#: S-1005 / S-2007

\$135

Shower Head Size: 200mm Head Height: 10mm Total Head Height: 56mm Arm Length/Reach: 300mm Arm Backplate Width: 60mm

Construction: Brass Finish: Chrome

View our store to find a matching range or shower screen, vanity unit, mirror, basin or tap for your bathroom and save on combined delivery.

See listing image for measurement specification.