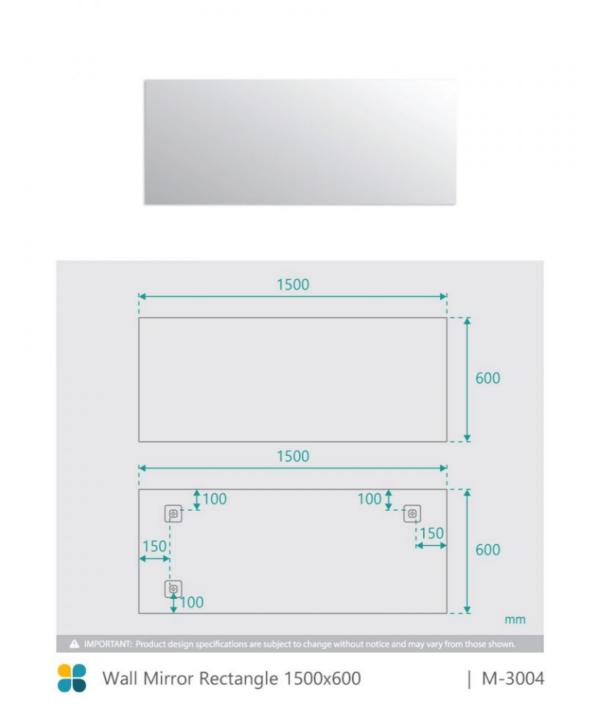

## \$179

Installed Size: 1500mm x 600mm Mirror: Corrosion Free Installation: Mounting plates (included) Construction Size: Glass (pencil edge mirror) Includes alloy mounting plate Warranty: 5 Year Product Warranty