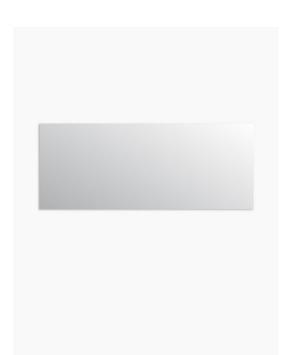

## Wall Mirror Rectangle 1500x600

SKU#: M-3004

## \$179

Installed Size: 1500mm x 600mm Mirror: Corrosion Free Installation: Mounting plates (included) Construction Size: Glass (pencil edge mirror) Includes alloy mounting plate Warranty: 5 Year Product Warranty

Enjoy your view with this larger than life mirror. Not only will it aid your modern, sleek and stylish design, but will also be regarded as true luxuriousness. Its large and long build will perfectly mount above your chosen vanity.