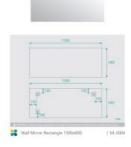

## Wall Mirror Rectangle 1500x600

SKU#: M-3004

## \$179

Installed Size: 1500mm x 600mm Mirror: Corrosion Free Installation: Mounting plates (included) Construction Size: Glass (pencil edge mirror) Includes alloy mounting plate Warranty: 5 Year Product Warranty