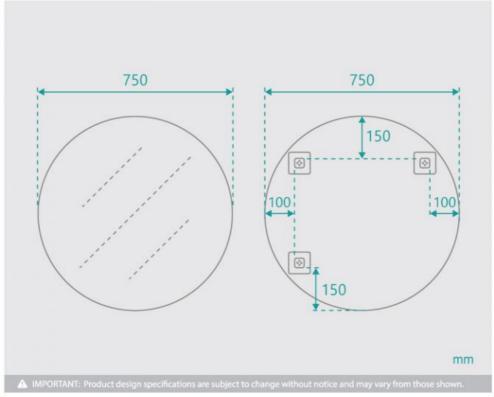

## \$109

Installed Size: 750mm x 750mm

Mirror: Corrosion Free

Installation: Mounting plates (included)

Construction Size: Glass (pencil edge mirror) Includes alloy

mounting plate

Warranty: 5 Year Product Warranty