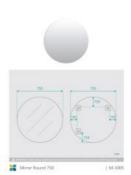

## **Mirror Round 750**

SKU#: M-3005

## \$109

Installed Size: 750mm x 750mm

Mirror: Corrosion Free

Installation: Mounting plates (included)

Construction Size: Glass (pencil edge mirror) Includes alloy

mounting plate

Warranty: 5 Year Product Warranty