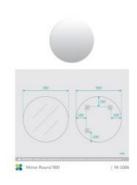

## **Mirror Round 900**

SKU#: M-3006

\$119.20

¢140

Installed Size: 900mm x 900mm

Mirror: Corrosion Free

Installation: Mounting plates (included)

Construction Size: Glass (pencil edge mirror) Includes alloy

mounting plate

Warranty: 5 Year Product Warranty

Be the height of true opulence with this 900mm round mirror. Transform your bathrooms presence with its clean lines and contemporary execution. Add to your bathrooms grandeur by mounting this above your chosen vanity.

View our store to find a vanity unit for your bathroom and save on combined delivery.

f stathoonenovaturrescie

Mirror Round 900

| M-3006