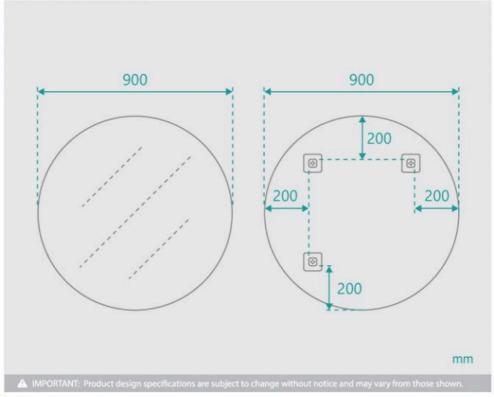

## **Mirror Round 900**

SKU#: M-3006

\$119.20

¢140

Installed Size: 900mm x 900mm

Mirror: Corrosion Free

Installation: Mounting plates (included)

Construction Size: Glass (pencil edge mirror) Includes alloy

mounting plate

Warranty: 5 Year Product Warranty

Be the height of true opulence with this 900mm round mirror. Transform your bathrooms presence with its clean lines and contemporary execution. Add to your bathrooms grandeur by mounting this above your chosen vanity.