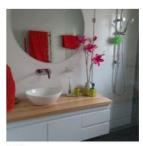

## **Mirror Round 900**

SKU#: M-3006

\$119.20

¢140

Installed Size: 900mm x 900mm

Mirror: Corrosion Free

Installation: Mounting plates (included)

Construction Size: Glass (pencil edge mirror) Includes alloy

mounting plate

Warranty: 5 Year Product Warranty

Be the height of true opulence with this 900mm round mirror. Transform your bathrooms presence with its clean lines and contemporary execution. Add to your bathrooms grandeur by mounting this above your chosen vanity.