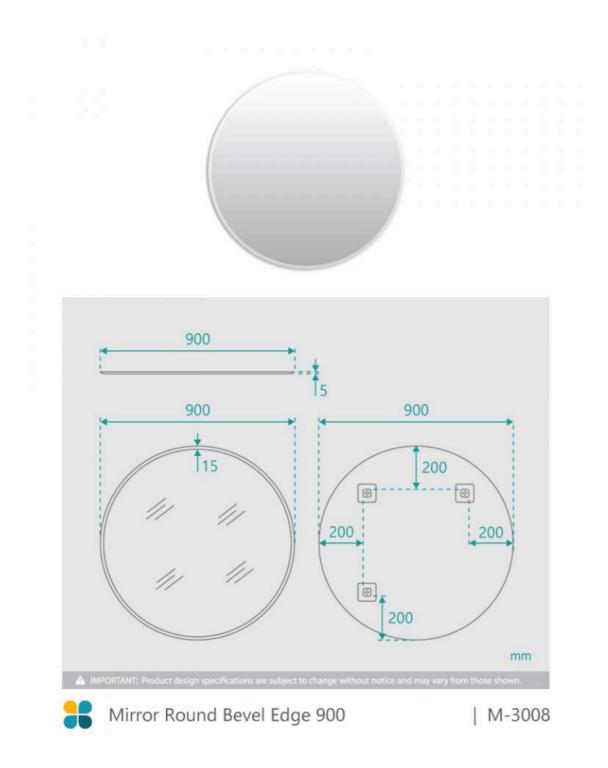

## **Mirror Round Bevel Edge 900**

SKU#: M-3008

\$151.20

<u>\$189</u>

Installed Size: 900mmx900mm Mirror: Corrosion Free Installation: Mounting plates (included) Construction Size: Glass (Bevelled edge mirror) Includes alloy mounting plate Warranty: 5 Year Product Warranty