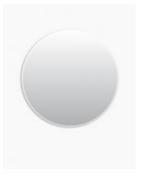

## **Mirror Round Bevel Edge 900**

SKU#: M-3008

\$151.20

<u>\$189</u>

Installed Size: 900mmx900mm Mirror: Corrosion Free Installation: Mounting plates (included) Construction Size: Glass (Bevelled edge mirror) Includes alloy mounting plate Warranty: 5 Year Product Warranty

Re-define your bathrooms design with the luxurious 900mm round mirror. Its bevelled edge embraces a traditional element but doesn't neglect its contemporary design. This mirror will embody a true air of richness with its large size and isn't afraid to make a statement. With innovation and modern thought, the sophistaction from the 900mm is a statement piece as well as function piece.