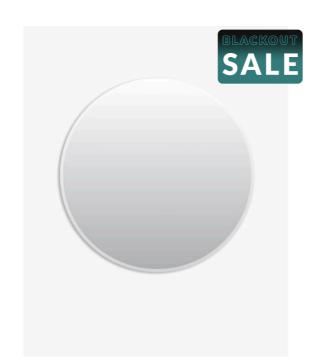

## **Mirror Round Bevel Edge 900**

SKU#: M-3008

\$151.20

<u>\$189</u>

Installed Size: 900mmx900mm Mirror: Corrosion Free Installation: Mounting plates (included) Construction Size: Glass (Bevelled edge mirror) Includes alloy mounting plate Warranty: 5 Year Product Warranty

Re-define your bathrooms design with the luxurious 900mm round mirror. Its bevelled edge embraces a traditional element but doesn't neglect its contemporary design. This mirror will embody a true air of richness with its large size and isn't afraid to make a statement. With innovation and modern thought, the sophistaction from the 900mm is a statement piece as well as function piece.