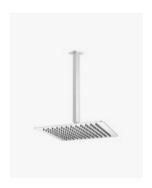

## Sebastian Ceiling Shower Arm & Luxor Shower Head Set

SKU#: S-1005/S-2100

## \$188

Shower Head Size: 300mmx300mm

Head Thickness: 2mm
Total Head Height: 45mm
Arm Length/Reach: 300mm
Arm Backplate Width: 60mm

Construction: Brass (With Stainless Steel Shower Head)

Finish: Chrome Finish

Accreditation: AU Standard, 9L/min, 3 Star and Watermark

WELS Registration: S09799

Warranty: 7 Year Product Warranty

This shower arm and shower head set is perfect for renovators who are limited with ceiling height but want to add sophistication to their products. With the Luxor's sizeable shower head, this is an indulgent set that will feel like a hotel quality experience.