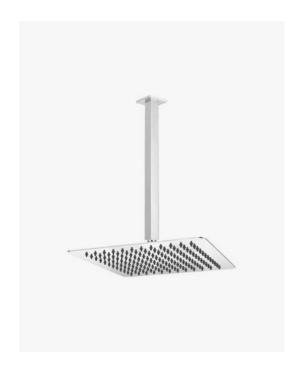

## Sebastian Ceiling Shower Arm & Luxor Shower Head Set

SKU#: S-1005/S-2100

## \$188

Shower Head Size: 300mmx300mm

Head Thickness: 2mm
Total Head Height: 45mm
Arm Length/Reach: 300mm
Arm Backplate Width: 60mm

Construction: Brass (With Stainless Steel Shower Head)

Finish: Chrome Finish

Accreditation: AU Standard, 9L/min, 3 Star and Watermark

WELS Registration: S09799

Warranty: 7 Year Product Warranty

This shower arm and shower head set is perfect for renovators who are limited with ceiling height but want to add sophistication to their products. With the Luxor's sizeable shower head, this is an indulgent set that will feel like a hotel quality experience.