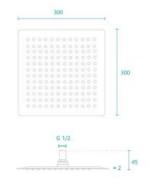

## \$188

Shower Head Size: 300mmx300mm

Head Thickness: 2mm
Total Head Height: 45mm
Arm Length/Reach: 300mm
Arm Backplate Width: 60mm

Construction: Brass (With Stainless Steel Shower Head)

Finish: Chrome Finish

View our store to find a matching range or <u>shower screen</u>, <u>vanity unit</u>, <u>mirror</u>, <u>basin</u> or <u>tap</u> for your bathroom and save on combined delivery.

See listing image for measurement specification.