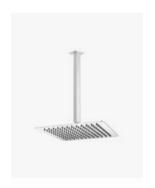

## Sebastian Ceiling Shower Arm & Luxor Shower Head Set

SKU#: S-1005/S-2100

## \$188

Shower Head Size: 300mmx300mm

Head Thickness: 2mm
Total Head Height: 45mm
Arm Length/Reach: 300mm
Arm Backplate Width: 60mm

Construction: Brass (With Stainless Steel Shower Head)

Finish: Chrome Finish

Accreditation: AU Standard, 9L/min, 3 Star and Watermark

WELS Registration: S09799

Warranty: 7 Year Product Warranty

This shower arm and shower head set is perfect for renovators who are limited with ceiling height but want to add sophistication to their products. With the Luxor's sizeable shower head, this is an indulgent set that will feel like a hotel quality experience.