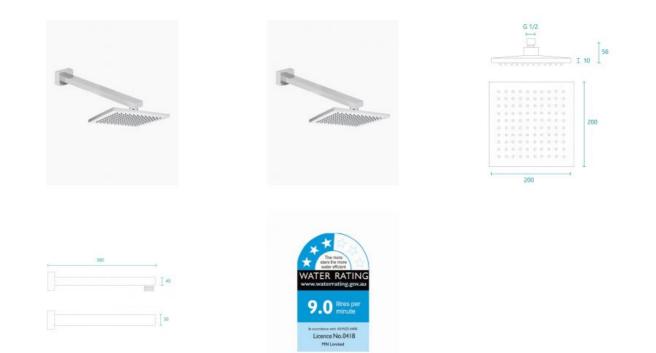

## Sebastian Wall Shower Arm & Quentin Shower Head Set

SKU#: S-1002/S-2007

\$108

<del>\$135</del>

Shower Head Size: 200mmx200mm Head Height: 10mm Total Head Height: 56mm Arm Length/Reach: 300mm Arm Backplate Height: 50mm Construction: Brass Finish: Chrome Accreditation: AU Standard, WELS 9L/min, 3 Star Watermark WELS Registration: S14997 Warranty: 7 Year Product Warranty

View our store to find a matching arm or vanity unit, mirror, basin or tap for your bathroom and save on combined delivery.

See listing image for measurement specification.

IMPORTANT: Detail shown are as listed on the date of print & may change without notice. Detail may contain technical inaccuracies or typographical errors