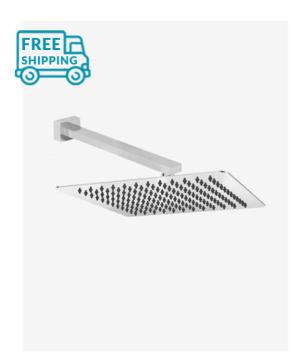

## Sebastian Wall Shower Arm & Luxor Shower Head Set

SKU#: S-1002/S-2100

This shower arm and head set is the perfect addition in designing a modern bathroom. With its geometric angles, the Sebastian wall arm gives a contemporary addition to your shower whilst the Luxor shower head, with its thin and sleek design, finalises the modern touch to the set.