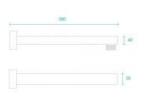

## <del>\$188</del>

Shower Head Size: 300mmx300mm Head Height: 2mm Total Head Height: 45mm Arm Length/Reach: 282mm Total Length: 300mm Arm Backplate Width: 50mm Arm Backplate Height: 40mm Construction: Brass (With Stainless Steel Shower Head) Finish: Chrome Finish Accreditation: AU Standard, WELS 9L/min, 3 Star and Watermark WELS Registration: S90799 Warranty: 7 Year Product Warranty

View our store to find a matching range or <u>shower screen</u>, <u>vanity unit</u>, <u>mirror</u>, <u>basin</u> or <u>tap</u> for your bathroom and save on combined delivery.

See listing image for measurement specification.