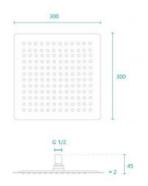

## <del>\$188</del>

Shower Head Size: 300mmx300mm Head Height: 2mm Total Head Height: 45mm Arm Length/Reach: 282mm Total Length: 300mm Arm Backplate Width: 50mm Arm Backplate Height: 40mm Construction: Brass (With Stainless Steel Shower Head) Finish: Chrome Finish Accreditation: AU Standard, WELS 9L/min, 3 Star and Watermark WELS Registration: S90799 Warranty: 7 Year Product Warranty

View our store to find a matching range or <u>shower screen</u>, <u>vanity unit</u>, <u>mirror</u>, <u>basin</u> or <u>tap</u> for your bathroom and save on combined delivery.

See listing image for measurement specification.