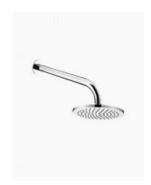

## Tiffany Wall Shower Arm & Vivian Shower Head Set

SKU#: S-2019/S-2008

\$100

¢125

Shower Head Size: 200mmx200mm

Head Height: 13mm
Total Head Height: 57mm
Arm Length/Reach: 300.75mm
Arm Backplate Height: 25mm

Construction: Brass Finish: Chrome

Accreditation: AU Standard, WELS 9L/min, 3 Stars and

Watermark

WELS Registration: \$15002

Warranty: 7 Year Product Warranty

The Tiffany and Vivan shower arm head set is a budget friendly, yet stylish, addition to your design. Its curve features reinforce a smooth and calming state, perfect for your shower. The wall mount feature will inspire a hotel quality about your room.

View our store to find a matching range or shower screen, vanity unit, mirror, basin or tap for your bathroom and save on combined delivery.

See listing image for measurement specification.

Vivian Brass Round Shower Head