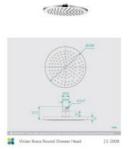

## Tiffany Wall Shower Arm & Vivian Shower Head Set

SKU#: S-2019/S-2008

\$100

¢125

Shower Head Size: 200mmx200mm

Head Height: 13mm
Total Head Height: 57mm
Arm Length/Reach: 300.75mm
Arm Backplate Height: 25mm

Construction: Brass Finish: Chrome

Accreditation: AU Standard, WELS 9L/min, 3 Stars and

Watermark

WELS Registration: \$15002

Warranty: 7 Year Product Warranty

The Tiffany and Vivan shower arm head set is a budget friendly, yet stylish, addition to your design. Its curve features reinforce a smooth and calming state, perfect for your shower. The wall mount feature will inspire a hotel quality about your room.

View our store to find a matching range or shower screen, vanity unit, mirror, basin or tap for your bathroom and save on combined delivery.

See listing image for measurement specification.

Vivian Brass Round Shower Head

S-2008