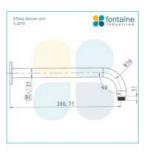

## Tiffany Wall Shower Arm & Vivian Shower Head Set

SKU#: S-2019/S-2008

\$100

¢125

Shower Head Size: 200mmx200mm

Head Height: 13mm
Total Head Height: 57mm
Arm Length/Reach: 300.75mm
Arm Backplate Height: 25mm