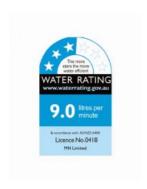

Construction: Brass Finish: Chrome

Accreditation: AU Standard, WELS 9L/min, 3 Stars and

Watermark

WELS Registration: \$15002

Warranty: 7 Year Product Warranty

The Tiffany and Vivan shower arm head set is a budget friendly, yet stylish, addition to your design. Its curve features reinforce a smooth and calming state, perfect for your shower. The wall mount feature will inspire a hotel quality about your room.