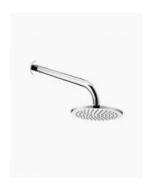

## Tiffany Wall Shower Arm & Vivian Shower Head Set

SKU#: S-2019/S-2008

\$100

¢125

Shower Head Size: 200mmx200mm

Head Height: 13mm
Total Head Height: 57mm
Arm Length/Reach: 300.75mm
Arm Backplate Height: 25mm

Construction: Brass Finish: Chrome

Accreditation: AU Standard, WELS 9L/min, 3 Stars and

Watermark

WELS Registration: \$15002

Warranty: 7 Year Product Warranty

The Tiffany and Vivan shower arm head set is a budget friendly, yet stylish, addition to your design. Its curve features reinforce a smooth and calming state, perfect for your shower. The wall mount feature will inspire a hotel quality about your room.

View our store to find a matching range or shower screen, vanity unit, mirror, basin or tap for your bathroom and save on combined delivery.

See listing image for measurement specification.

Vivian Brass Round Shower Head