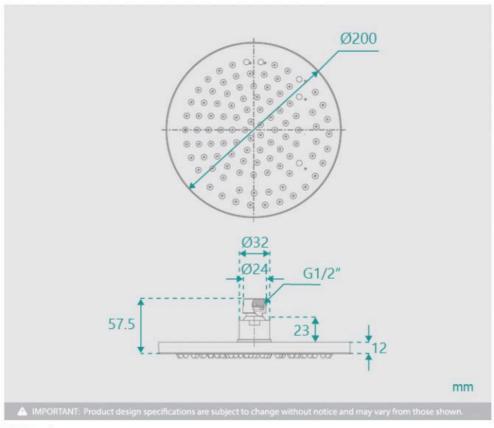

## Tiffany Wall Shower Arm & Vivian Shower Head Set

SKU#: S-2019/S-2008

\$100

¢125

Shower Head Size: 200mmx200mm

Head Height: 13mm
Total Head Height: 57mm
Arm Length/Reach: 300.75mm
Arm Backplate Height: 25mm

Construction: Brass Finish: Chrome

Accreditation: AU Standard, WELS 9L/min, 3 Stars and

Watermark

WELS Registration: \$15002

Warranty: 7 Year Product Warranty

The Tiffany and Vivan shower arm head set is a budget friendly, yet stylish, addition to your design. Its curve features reinforce a smooth and calming state, perfect for your shower. The wall mount feature will inspire a hotel quality about your room.

View our store to find a matching range or shower screen, vanity unit, mirror, basin or tap for your bathroom and save on combined delivery.

See listing image for measurement specification.

Vivian Brass Round Shower Head