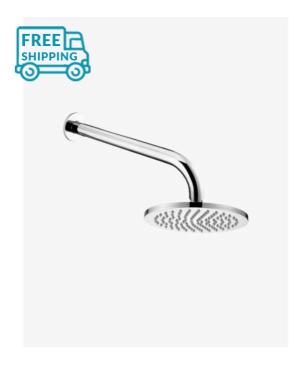

## Tiffany Wall Shower Arm & Vivian Shower Head Set

SKU#: S-2019/S-2008

\$100

¢125

Shower Head Size: 200mmx200mm

Head Height: 13mm
Total Head Height: 57mm
Arm Length/Reach: 300.75mm
Arm Backplate Height: 25mm

Construction: Brass Finish: Chrome

Accreditation: AU Standard, WELS 9L/min, 3 Stars and

Watermark

WELS Registration: \$15002

Warranty: 7 Year Product Warranty

The Tiffany and Vivan shower arm head set is a budget friendly, yet stylish, addition to your design. Its curve features reinforce a smooth and calming state, perfect for your shower. The wall mount feature will inspire a hotel quality about your room.

View our store to find a matching range or shower screen, vanity unit, mirror, basin or tap for your bathroom and save on combined delivery.

See listing image for measurement specification.

Vivian Brass Round Shower Head