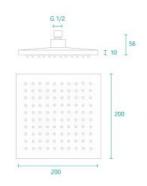

## Jeffrey Wall Shower Arm & Quentin Shower Head Set

SKU#: S-1007 / S-2007

\$125.00

\$155.00

Shower Head Size: 200mmx200mm

Head Height: 10mm Total Head Height: 56mm Arm Length/Reach: 345mm Arm Backplate Height: 60mm

View our store to find a matching range or shower screen, vanity unit, mirror, basin or tap for your bathroom and save on combined delivery.

See listing image for measurement specification.