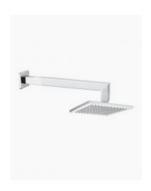

## Jeffrey Wall Shower Arm & Quentin Shower Head Set

SKU#: S-1007 / S-2007

\$125.00

\$155.00

Shower Head Size: 200mmx200mm

Head Height: 10mm Total Head Height: 56mm Arm Length/Reach: 345mm Arm Backplate Height: 60mm

Construction: Brass Finish: Chrome

Accreditation: AU Standard, WELS 9L/min, 3 Star and

Watermark

WELS Registration: S14997

The Jeffrey shower arm is a strong frame and will make a statement in your shower. Combined with the Quentin shower head, the pair work together to balance the space as well as become a feature piece in your bathroom design.