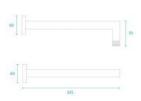

## Jeffrey Wall Shower Arm & Quentin Shower Head Set

SKU#: S-1007 / S-2007

\$125.00

\$155.00

Shower Head Size: 200mmx200mm

Head Height: 10mm Total Head Height: 56mm Arm Length/Reach: 345mm Arm Backplate Height: 60mm

View our store to find a matching range or shower screen, vanity unit, mirror, basin or tap for your bathroom and save on combined delivery.

See listing image for measurement specification.