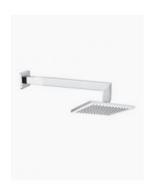

## Jeffrey Wall Shower Arm & Quentin Shower Head Set

SKU#: S-1007 / S-2007

\$125.00

\$155.00

Shower Head Size: 200mmx200mm

Head Height: 10mm Total Head Height: 56mm Arm Length/Reach: 345mm Arm Backplate Height: 60mm

Construction: Brass Finish: Chrome

Accreditation: AU Standard, WELS 9L/min, 3 Star and

Watermark

WELS Registration: S14997

The Jeffrey shower arm is a strong frame and will make a statement in your shower. Combined with the Quentin shower head, the pair work together to balance the space as well as become a feature piece in your bathroom design.