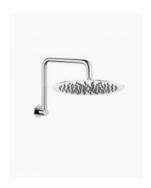

## Eleanor Wall Gooseneck Shower Arm & Vera Shower Head Set

SKU#: S-2004/S-2101

\$131.20

¢144

Shower Head Diameter: 300mm

Head Thickness: 2mm
Total Head Height: 45mm
Arm Height: 316mm
Arm Length/Reach: 350mm

This shower arm and head set embodies a hotel luxury in its design. The gooseneck feature adds height to your shower in a contemporary fashion whilst the Vera shower head, in its stylish larger make, will transform your bathroom experience. The curve and round goose neck model is a classic take on a modern design aspect.