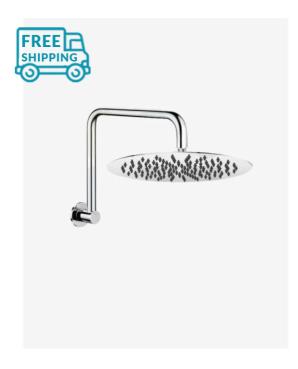

## Eleanor Wall Gooseneck Shower Arm & Vera Shower Head Set

SKU#: S-2004/S-2101

\$131.20

¢144

Shower Head Diameter: 300mm

Head Thickness: 2mm
Total Head Height: 45mm
Arm Height: 316mm
Arm Length/Reach: 350mm

This shower arm and head set embodies a hotel luxury in its design. The gooseneck feature adds height to your shower in a contemporary fashion whilst the Vera shower head, in its stylish larger make, will transform your bathroom experience. The curve and round goose neck model is a classic take on a modern design aspect.