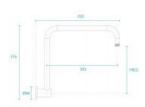

## Eleanor Wall Gooseneck Shower Arm & Vera Shower Head Set

SKU#: S-2004/S-2101

\$131.20

¢144

Shower Head Diameter: 300mm

Head Thickness: 2mm
Total Head Height: 45mm
Arm Height: 316mm
Arm Length/Reach: 350mm

Arm Backplate Height: 64mm

Construction: Brass (With Stainless Steel Shower Head)

Finish: Chrome Finish

Accreditation: AU Standard, WELS 9L/min, 3 Star and

Watermark

WELS Registration: S09800

Warranty: 7 Year Product Warranty