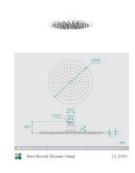

## Eleanor Wall Gooseneck Shower Arm & Vera Shower Head Set

SKU#: S-2004/S-2101

\$131.20

¢144

Shower Head Diameter: 300mm

Head Thickness: 2mm
Total Head Height: 45mm
Arm Height: 316mm
Arm Length/Reach: 350mm

Arm Backplate Height: 64mm

Construction: Brass (With Stainless Steel Shower Head)

Finish: Chrome Finish

Accreditation: AU Standard, WELS 9L/min, 3 Star and

Watermark

WELS Registration: S09800

Warranty: 7 Year Product Warranty

Vera Round Shower Head

S-2101