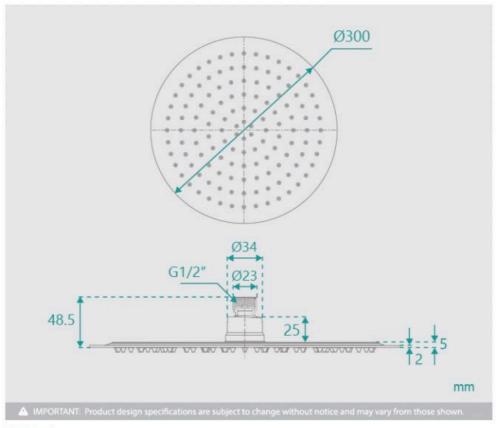

## Eleanor Wall Gooseneck Shower Arm & Vera Shower Head Set

SKU#: S-2004/S-2101

\$131.20

¢144

Shower Head Diameter: 300mm

Head Thickness: 2mm
Total Head Height: 45mm
Arm Height: 316mm
Arm Length/Reach: 350mm

Vera Round Shower Head

S-2101