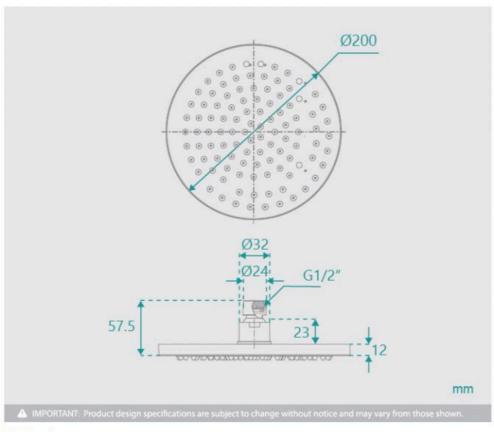

## \$121

Shower Head Size: 200mm Head Height: 13mm Total Head Height: 57mm Arm Length/Reach: 300mm Arm Backplate Width: 70mm

Construction: Brass Finish: Chrome

Accreditation: AU Standard, WELS 9L/min 3 Star and

View our store to find a matching range or shower screen, vanity unit, mirror, basin or tap for your bathroom and save on combined delivery.

See listing image for measurement specification.

Vivian Brass Round Shower Head