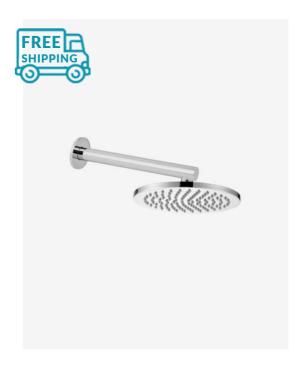

## Eleanor Wall Shower Arm & Vivian Shower Head Set

SKU#: S-1003/S-2008

## \$121

Shower Head Size: 200mm Head Height: 13mm Total Head Height: 57mm Arm Length/Reach: 300mm Arm Backplate Width: 70mm

Construction: Brass Finish: Chrome

Accreditation: AU Standard, WELS 9L/min 3 Star and

Watermark

WELS Registration: \$15002

Warranty: 7 Year Product Warranty

The Eleanor and Vivian shower head set is a sleek design that will add a contemporary elegance to your shower. The chrome finish is enhanced by the rounded design of both shower elements and its wall mounted feature enhances the latest design trends.