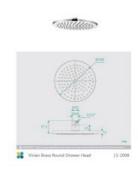

## \$121

Shower Head Size: 200mm Head Height: 13mm Total Head Height: 57mm Arm Length/Reach: 300mm Arm Backplate Width: 70mm

Construction: Brass Finish: Chrome

Accreditation: AU Standard, WELS 9L/min 3 Star and

View our store to find a matching range or shower screen, vanity unit, mirror, basin or tap for your bathroom and save on combined delivery.

See listing image for measurement specification.

Vivian Brass Round Shower Head

S-2008