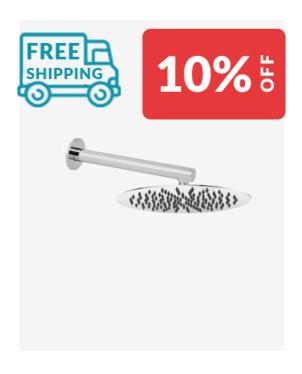

## Eleanor Wall Shower Arm & Vera Shower Head Set

SKU#: S-1003/S-2101

\$129.60

<u>\$144.00</u>

Shower Head Diameter: 300mm

Head Thickness: 2mm Total Head Height: 45mm Arm Length/Reach: 280mm Total Length: 300mm

Arm Backplate Width: 70mm

Construction: Brass (With Stainless Steel Shower Head)

Finish: Chrome Finish

Accreditation: AU Standard, WELS 9L/min, 3 Star and

Watermark

WELS Registration: S09800

Warranty: 7 Year Product Warranty

With its rounded and smooth edges, the Eleanor and Vera shower head set embodies a hotel quality with its sleek design. The generously sized Vera shower head will elevate your bathroom with its lavish nature in a contemporary or traditional design.