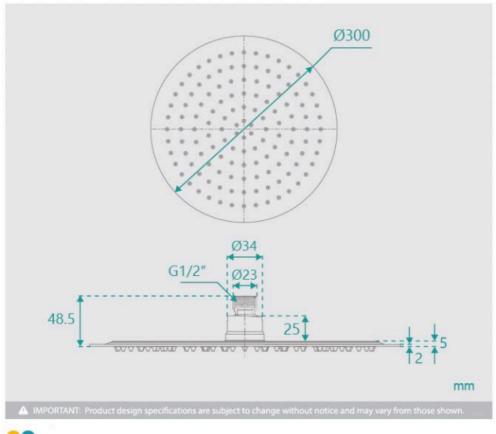

## Eleanor Wall Shower Arm & Vera Shower Head Set

SKU#: S-1003/S-2101

\$129.60

<u>\$144.00</u>

Shower Head Diameter: 300mm

Head Thickness: 2mm Total Head Height: 45mm Arm Length/Reach: 280mm Total Length: 300mm

Arm Backplate Width: 70mm

Construction: Brass (With Stainless Steel Shower Head)

Finish: Chrome Finish

Accreditation: AU Standard, WELS 9L/min, 3 Star and

Watermark

WELS Registration: S09800

Warranty: 7 Year Product Warranty

View our store to find a matching range or <u>shower screen</u>, <u>vanity unit</u>, <u>mirror</u>, <u>basin</u> or <u>tap</u> for your bathroom and save on combined delivery.

See listing image for measurement specification.