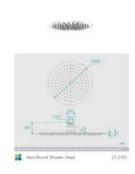

## Eleanor Wall Shower Arm & Vera Shower Head Set

SKU#: S-1003/S-2101

\$129.60

<u>\$144.00</u>

Shower Head Diameter: 300mm

Head Thickness: 2mm Total Head Height: 45mm Arm Length/Reach: 280mm Total Length: 300mm

Arm Backplate Width: 70mm

Construction: Brass (With Stainless Steel Shower Head)

Finish: Chrome Finish

Accreditation: AU Standard, WELS 9L/min, 3 Star and

Watermark

WELS Registration: S09800

Warranty: 7 Year Product Warranty

View our store to find a matching range or <u>shower screen</u>, <u>vanity unit</u>, <u>mirror</u>, <u>basin</u> or <u>tap</u> for your bathroom and save on combined delivery.

See listing image for measurement specification.

Vera Round Shower Head

S-2101