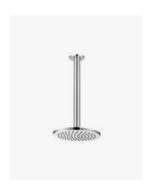

## Eleanor Ceiling Shower Arm & Vivian Shower Head Set

SKU#: S-1006/S-2008

\$96.80

¢121

Shower Head Size: 200mm Head Height: 13mm Total Head Height: 57mm Arm Length/Reach: 300mm Arm Backplate Width: 60mm

Construction: Brass Finish: Chrome

Accreditation: AU Standard, WELS 9L/min, 3 Star and

Watermark

WELS Registration: \$15002

Warranty: 7 Year Product Warranty

The Eleanor and Vivian shower head set is revolutionised by the ceiling design element. Transform your bathroom in to a hotel quality room with the ceiling shower arm and the design of the Vivian. With its rounded edges and chrome finish, this set adds to a contemporary and modern bathroom renovation.