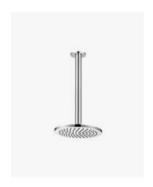

## Eleanor Ceiling Shower Arm & Vivian Shower Head Set

SKU#: S-1006/S-2008

\$96.80

¢121

Shower Head Size: 200mm Head Height: 13mm Total Head Height: 57mm Arm Length/Reach: 300mm Arm Backplate Width: 60mm

Construction: Brass Finish: Chrome

Accreditation: AU Standard, WELS 9L/min, 3 Star and

Watermark

WELS Registration: \$15002

Warranty: 7 Year Product Warranty

The Eleanor and Vivian shower head set is revolutionised by the ceiling design element. Transform your bathroom in to a hotel quality room with the ceiling shower arm and the design of the Vivian. With its rounded edges and chrome finish, this set adds to a contemporary and modern bathroom renovation.