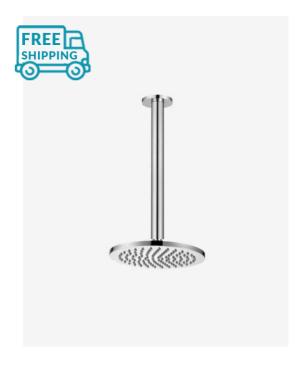

## Eleanor Ceiling Shower Arm & Vivian Shower Head Set

SKU#: S-1006/S-2008

\$96.80

¢121

Shower Head Size: 200mm Head Height: 13mm Total Head Height: 57mm Arm Length/Reach: 300mm Arm Backplate Width: 60mm

Construction: Brass Finish: Chrome

Accreditation: AU Standard, WELS 9L/min, 3 Star and

Watermark

WELS Registration: \$15002

Warranty: 7 Year Product Warranty

The Eleanor and Vivian shower head set is revolutionised by the ceiling design element. Transform your bathroom in to a hotel quality room with the ceiling shower arm and the design of the Vivian. With its rounded edges and chrome finish, this set adds to a contemporary and modern bathroom renovation.