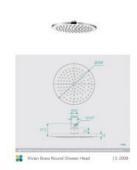

## Eleanor Ceiling Shower Arm & Vivian Shower Head Set

SKU#: S-1006/S-2008

\$96.80

¢121

Shower Head Size: 200mm Head Height: 13mm Total Head Height: 57mm Arm Length/Reach: 300mm Arm Backplate Width: 60mm

Construction: Brass Finish: Chrome

View our store to find a matching range or shower screen, vanity unit, mirror, basin or tap for your bathroom and save on combined delivery.

See listing image for measurement specification.

Vivian Brass Round Shower Head

S-2008