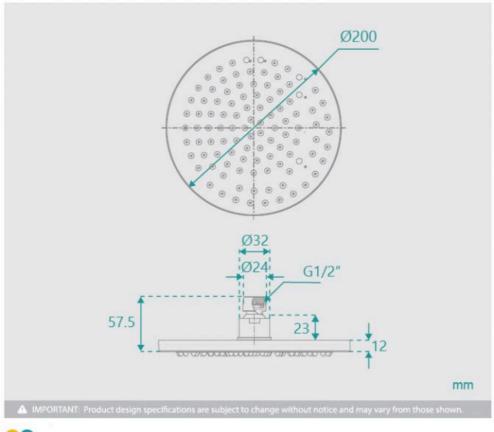

## Eleanor Ceiling Shower Arm & Vivian Shower Head Set

SKU#: S-1006/S-2008

\$96.80

¢121

Shower Head Size: 200mm Head Height: 13mm Total Head Height: 57mm Arm Length/Reach: 300mm Arm Backplate Width: 60mm

Construction: Brass Finish: Chrome