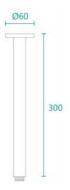

## Eleanor Ceiling Shower Arm & Vivian Shower Head Set

SKU#: S-1006/S-2008

\$96.80

¢121

Shower Head Size: 200mm Head Height: 13mm Total Head Height: 57mm Arm Length/Reach: 300mm Arm Backplate Width: 60mm

Construction: Brass Finish: Chrome