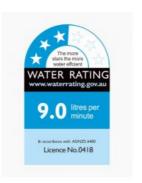

Accreditation: AU Standard, WELS 9L/min, 3 Star and

Watermark

WELS Registration: S09800

Warranty: 7 Year Product Warranty

Add luxury to your bathroom with this shower arm and head set between the Eleanor and Vera. The soft edges of the Eleanor will embody an elegance to your shower, whilst the Vera, in its sleek and thin make, transforms a classic design into a modern juxtaposition.