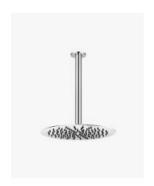

## Eleanor Ceiling Shower Arm & Vera Shower Head Set

SKU#: S-1006/S-2101

## \$144

Shower Head Diameter: 300mm

Head Thickness: 2mm
Total Head Height: 45mm
Arm Length/Reach: 300mm
Arm Backplate Width: 60mm

Construction: Brass (With Stainless Steel Shower Head)

Finish: Chrome Finish

Accreditation: AU Standard, WELS 9L/min, 3 Star and

Watermark

WELS Registration: S09800

Warranty: 7 Year Product Warranty

Add luxury to your bathroom with this shower arm and head set between the Eleanor and Vera. The soft edges of the Eleanor will embody an elegance to your shower, whilst the Vera, in its sleek and thin make, transforms a classic design into a modern juxtaposition.