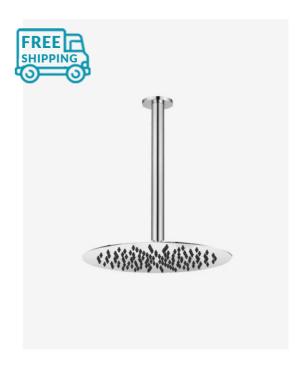

## Eleanor Ceiling Shower Arm & Vera Shower Head Set

SKU#: S-1006/S-2101

## \$144

Shower Head Diameter: 300mm

Head Thickness: 2mm
Total Head Height: 45mm
Arm Length/Reach: 300mm
Arm Backplate Width: 60mm

Construction: Brass (With Stainless Steel Shower Head)

Finish: Chrome Finish

Accreditation: AU Standard, WELS 9L/min, 3 Star and

Watermark

WELS Registration: S09800

Warranty: 7 Year Product Warranty

Add luxury to your bathroom with this shower arm and head set between the Eleanor and Vera. The soft edges of the Eleanor will embody an elegance to your shower, whilst the Vera, in its sleek and thin make, transforms a classic design into a modern juxtaposition.