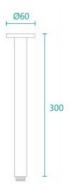

## \$144

Shower Head Diameter: 300mm

Head Thickness: 2mm
Total Head Height: 45mm
Arm Length/Reach: 300mm
Arm Backplate Width: 60mm

Construction: Brass (With Stainless Steel Shower Head)

Finish: Chrome Finish