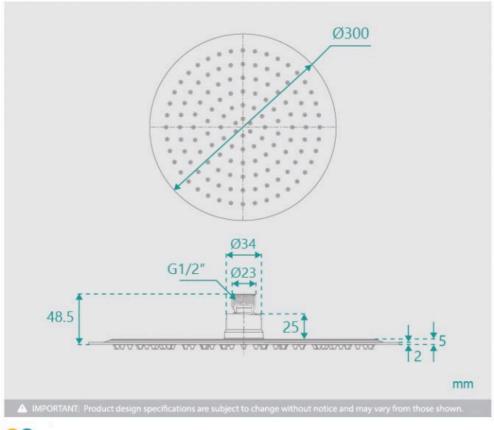

## \$144

Shower Head Diameter: 300mm

Head Thickness: 2mm
Total Head Height: 45mm
Arm Length/Reach: 300mm
Arm Backplate Width: 60mm

Construction: Brass (With Stainless Steel Shower Head)

Finish: Chrome Finish