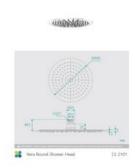

## \$144

Shower Head Diameter: 300mm

Head Thickness: 2mm
Total Head Height: 45mm
Arm Length/Reach: 300mm
Arm Backplate Width: 60mm

Construction: Brass (With Stainless Steel Shower Head)

Finish: Chrome Finish

View our store to find a matching range or <u>shower screen</u>, <u>vanity unit</u>, <u>mirror</u>, <u>basin</u> or <u>tap</u> for your bathroom and save on combined delivery.

See listing image for measurement specification.

Vera Round Shower Head

S-2101