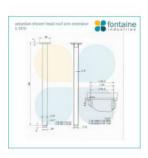

## Sebastian Ceiling Shower Arm Extended & Quentin Shower Head Set

SKU#: S-1010/S-2007

## \$155

Shower Head Size: 200mmx200mm

Head Height: 10mm
Total Head Height: 56mm
Arm Length/Reach: 450mm
Arm Backplate Width: 60mm

Construction: Brass Finish: Chrome

Accreditation: AU Standard, WELS 9L/min, 3 Star and

Watermark

WELS Registration: S14997

Warranty: 7 Year Product Warranty

Add luxe to your shower with the Avila extended shower arm in 450mm. With its contemporary length, the geometric design of the Sebastian, paired with the Quentin's square shower head, adds a grand statement to your bathroom design. Its ceiling element also allows you to keep your space minimalistic but doesn't lack on impression.

View our store to find a matching range or shower screen, vanity unit, mirror, basin or tap for your bathroom and save on combined delivery.

See listing image for measurement specification.

IMPORTANT: Detail shown are as listed on the date of print & may change without notice. Detail may contain technical inaccuracies or typographical errors.