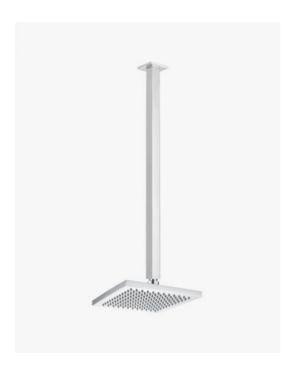

## Sebastian Ceiling Shower Arm Extended & Quentin Shower Head Set

SKU#: S-1010/S-2007

## \$155

Shower Head Size: 200mmx200mm

Head Height: 10mm
Total Head Height: 56mm
Arm Length/Reach: 450mm
Arm Backplate Width: 60mm

Construction: Brass Finish: Chrome

Accreditation: AU Standard, WELS 9L/min, 3 Star and

Watermark

WELS Registration: S14997

Warranty: 7 Year Product Warranty

Add luxe to your shower with the Avila extended shower arm in 450mm. With its contemporary length, the geometric design of the Sebastian, paired with the Quentin's square shower head, adds a grand statement to your bathroom design. Its ceiling element also allows you to keep your space minimalistic but doesn't lack on impression.