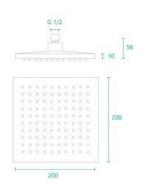

## \$155

Shower Head Size: 200mmx200mm

Head Height: 10mm
Total Head Height: 56mm
Arm Length/Reach: 450mm
Arm Backplate Width: 60mm

Construction: Brass Finish: Chrome

Accreditation: AU Standard, WELS 9L/min, 3 Star and

View our store to find a matching range or shower screen, vanity unit, mirror, basin or tap for your bathroom and save on combined delivery.

See listing image for measurement specification.

IMPORTANT: Detail shown are as listed on the date of print & may change without notice. Detail may contain technical inaccuracies or typographical errors.