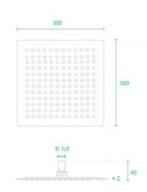

## \$208

Shower Head Size: 300mmx300mm

Head Thickness: 2mm Total Head Height: 45mm Arm Length/Reach: 450mm Arm Backplate Width: 60mm

Construction: Brass (With Stainless Steel Shower Head)

Finish: Chrome Finish

View our store to find a matching range or <u>shower screen</u>, <u>vanity unit</u>, <u>mirror</u>, <u>basin</u> or <u>tap</u> for your bathroom and save on combined delivery.

See listing image for measurement specification.