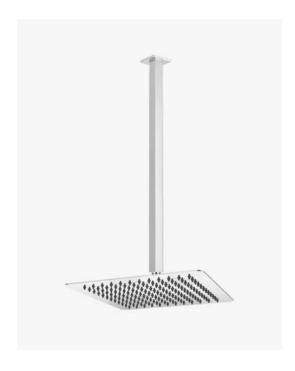

## Sebastian Ceiling Shower Arm Extended & Luxor Shower Head Set

SKU#: S-1010/S-2100

## \$208

Shower Head Size: 300mmx300mm

Head Thickness: 2mm Total Head Height: 45mm Arm Length/Reach: 450mm Arm Backplate Width: 60mm

Construction: Brass (With Stainless Steel Shower Head)

Finish: Chrome Finish

Accreditation: AU Standard, WELS 9L/min, 3 Star and

Watermark

WELS Registration: S09799

Warranty: 7 Year Product Warranty

Make a grand statement with the Sebastian and Luxor shower arm and head set. The generous 450mm length of the Sebastian, and the 300mm dimensions of the Luxor, embody luxury will its larger assemble. Perfect for a contemporary bathroom design with its geometric foundation.