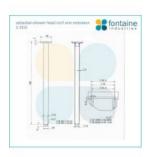

## Sebastian Ceiling Shower Arm Extended & Luxor Shower Head Set

SKU#: S-1010/S-2100

## \$208

Shower Head Size: 300mmx300mm

Head Thickness: 2mm Total Head Height: 45mm Arm Length/Reach: 450mm Arm Backplate Width: 60mm

Construction: Brass (With Stainless Steel Shower Head)

Finish: Chrome Finish

View our store to find a matching range or <u>shower screen</u>, <u>vanity unit</u>, <u>mirror</u>, <u>basin</u> or <u>tap</u> for your bathroom and save on combined delivery.

See listing image for measurement specification.