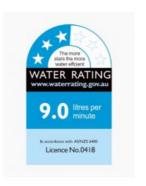

Accreditation: AU Standard, WELS 9L/min, 3 Star and

Watermark

WELS Registration: S09799

Warranty: 7 Year Product Warranty

Make a grand statement with the Sebastian and Luxor shower arm and head set. The generous 450mm length of the Sebastian, and the 300mm dimensions of the Luxor, embody luxury will its larger assemble. Perfect for a contemporary bathroom design with its geometric foundation.