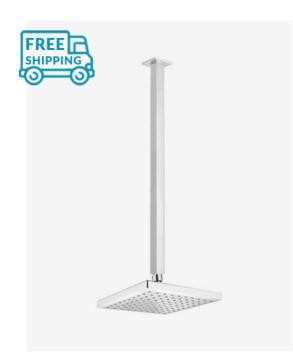

## Sebastian Ceiling Shower Arm Extended & Shower Head Set

SKU#: S-1010/S-1001

\$99.20

<u>\$124</u>

Shower Head Size: 230mmx230mm Head Thickness: 22mm Total Head Height: 61mm Arm Length/Reach: 450mm Arm Backplate Width: 60mm Construction: Brass Finish: Chrome Finish Accreditation: AU Standard, WELS 9L/min 3 Star and Watermark WELS Registration: S14999 Warranty: 7 Year Product Warranty

This chrome shower and arm set will add a touch of contemporary chic to your shower. The extended 450mm ceiling shower arm adds a hotel quality to your bathroom and is the essence of luxury. Its sleek design is balanced with the shower head and will transform your shower as well as your bathroom.