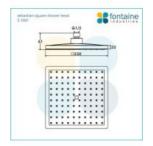

## Sebastian Ceiling Shower Arm Extended & Shower Head Set

SKU#: S-1010/S-1001

\$99.20

<u>\$124</u>

Shower Head Size: 230mmx230mm Head Thickness: 22mm Total Head Height: 61mm Arm Length/Reach: 450mm Arm Backplate Width: 60mm Construction: Brass Finish: Chrome Finish Accreditation: AU Standard, WELS 9L/min 3 Star and Watermark WELS Registration: S14999 Warranty: 7 Year Product Warranty

View our store to find a <u>matching range</u> or <u>shower screen</u>, <u>vanity unit</u>, <u>mirror</u>, <u>basin</u> or <u>tap</u> for your bathroom and save on combined delivery.

See listing image for measurement specification.

IMPORTANT: Detail shown are as listed on the date of print & may change without notice. Detail may contain technical inaccuracies or typographical error

| 17 | 1 | H |               |   |
|----|---|---|---------------|---|
|    |   |   |               |   |
|    |   |   | 18.1          | 1 |
|    |   | 長 |               | F |
|    |   |   | in the second | 1 |