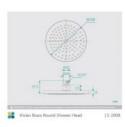

## <u>\$141</u>

Shower Head Size: 200mm Head Height: 13mm Total Head Height: 57mm Arm Length/Reach: 450mm Arm Backplate Width: 60mm Construction: Brass Finish: Chrome Accreditation: AU Standard, WELS 9L/min, 3 Star and Watermark WELS Registration: S15002

View our store to find a matching range or shower screen, vanity unit, mirror, basin or tap for your bathroom and save on combined delivery.

See listing image for measurement specification.

antilities

IMPORTANT: Detail shown are as listed on the date of print & may change without notice. Detail may contain technical inaccuracies or typographical errors