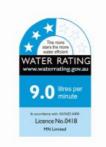

## <u>\$141</u>

Shower Head Size: 200mm Head Height: 13mm Total Head Height: 57mm Arm Length/Reach: 450mm Arm Backplate Width: 60mm Construction: Brass Finish: Chrome Accreditation: AU Standard, WELS 9L/min, 3 Star and Watermark WELS Registration: S15002