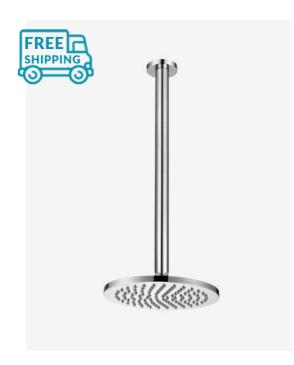

## Eleanor Ceiling Shower Arm Extended & Vivian Shower Head Set

SKU#: S-1011/S-2008

## <u>\$141</u>

Shower Head Size: 200mm Head Height: 13mm Total Head Height: 57mm Arm Length/Reach: 450mm Arm Backplate Width: 60mm Construction: Brass Finish: Chrome Accreditation: AU Standard, WELS 9L/min, 3 Star and Watermark WELS Registration: S15002

Warranty: 7 Year Product Warranty

The Eleanor 450mm extended shower arm and the Vivan shower head are the perfect set for a classic and traditional shower design with a twist. The ceiling shower arm feature transforms your bathroom to add more luxury, but the soft and round edges keep a traditional element to the design. The Vivian shower head will also add luxury with its larger size and make it feel like hotel standards.