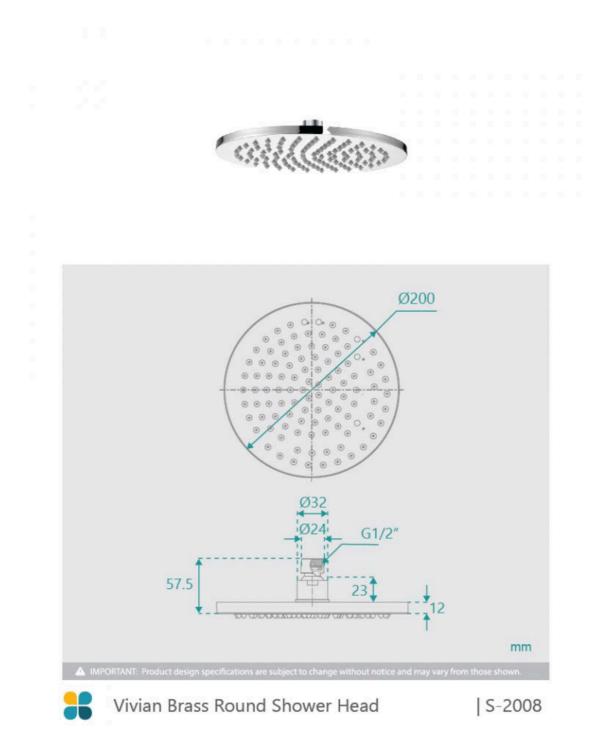

## <u>\$141</u>

Shower Head Size: 200mm Head Height: 13mm Total Head Height: 57mm Arm Length/Reach: 450mm Arm Backplate Width: 60mm Construction: Brass Finish: Chrome Accreditation: AU Standard, WELS 9L/min, 3 Star and Watermark WELS Registration: S15002

Warranty: 7 Year Product Warranty

The Eleanor 450mm extended shower arm and the Vivan shower head are the perfect set for a classic and traditional shower design with a twist. The ceiling shower arm feature transforms your bathroom to add more luxury, but the soft and round edges keep a traditional element to the design. The Vivian shower head will also add luxury with its larger size and make it feel like hotel standards.