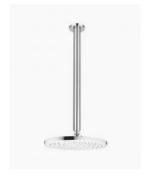

## **Eleanor Ceiling Shower Arm Extended & Shower Head Set**

SKU#: S-1011/S-1004

## \$114

Shower Head Diameter: 260mm

Head Thickness: 22mm
Total Head Height: 61mm
Arm Length/Reach: 450mm
Arm Backplate Width: 60mm

Construction: Brass Finish: Chrome Finish

Accreditation: AU Standard, WELS 9L/min, 3 Star and

Watermark

WELS Registration: S15003

Warranty: 7 Year Product Warranty

Despite its simple nature, the Eleanor 450mm extended arm along with the Eleanor shower head, will display as a timeless piece within your bathroom. The ceiling feature of this arm adds an air of timeless luxury. With smooth soft edges and a glossy chrome finish, this shower head and arm set bring a sense of modern chic that will make a statement in your bathroom.