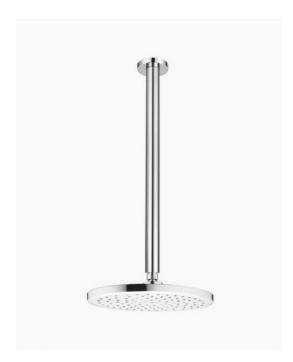

## **Eleanor Ceiling Shower Arm Extended & Shower Head Set**

SKU#: S-1011/S-1004

## \$114

Shower Head Diameter: 260mm

Head Thickness: 22mm
Total Head Height: 61mm
Arm Length/Reach: 450mm
Arm Backplate Width: 60mm

Construction: Brass Finish: Chrome Finish

Accreditation: AU Standard, WELS 9L/min, 3 Star and

Watermark

WELS Registration: S15003

Warranty: 7 Year Product Warranty

Despite its simple nature, the Eleanor 450mm extended arm along with the Eleanor shower head, will display as a timeless piece within your bathroom. The ceiling feature of this arm adds an air of timeless luxury. With smooth soft edges and a glossy chrome finish, this shower head and arm set bring a sense of modern chic that will make a statement in your bathroom.

See listing image for measurement specification.