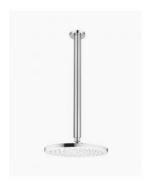

## **Eleanor Ceiling Shower Arm Extended & Shower Head Set**

SKU#: S-1011/S-1004

## \$114

Shower Head Diameter: 260mm

Head Thickness: 22mm
Total Head Height: 61mm
Arm Length/Reach: 450mm
Arm Backplate Width: 60mm

Construction: Brass Finish: Chrome Finish

Accreditation: AU Standard, WELS 9L/min, 3 Star and

Watermark

WELS Registration: S15003

Warranty: 7 Year Product Warranty

Despite its simple nature, the Eleanor 450mm extended arm along with the Eleanor shower head, will display as a timeless piece within your bathroom. The ceiling feature of this arm adds an air of timeless luxury. With smooth soft edges and a glossy chrome finish, this shower head and arm set bring a sense of modern chic that will make a statement in your bathroom.