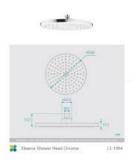

## **Eleanor Ceiling Shower Arm Extended & Shower Head Set**

SKU#: S-1011/S-1004

## \$114

Shower Head Diameter: 260mm

Head Thickness: 22mm
Total Head Height: 61mm
Arm Length/Reach: 450mm
Arm Backplate Width: 60mm

Construction: Brass Finish: Chrome Finish

Accreditation: AU Standard, WELS 9L/min, 3 Star and

See listing image for measurement specification.