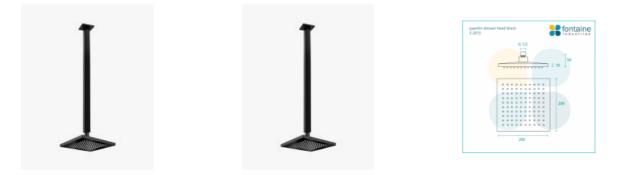

## \$230

Shower Head Size: 200mm Head Height: 10mm Total Head Height: 56mm Arm Length/Reach: 450mm Arm Backplate Width: 60mm Construction: Brass Finish: Matte Black Accreditation: AU Standard, WELS 9L/min, 3 Star and Watermark WELS Registration: S14997 Warranty: 7 Year Product Warranty