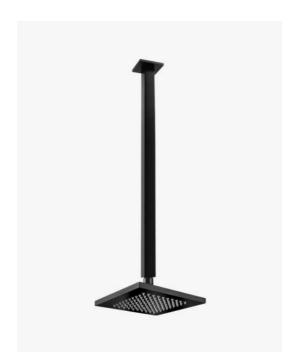

## Sebastian Ceiling Shower Arm Extended & Quentin Shower Head Set Black

SKU#: S-1012/S-2013

This contemporary and geometric design of the extended 450mm ceiling shower arm from Sebastian will add a statement to your bathroom. The modern matte black finish to the set adds a richness to your room. Paired with the Quentin square shower head, this duo will embody innovation to your bathroom design.