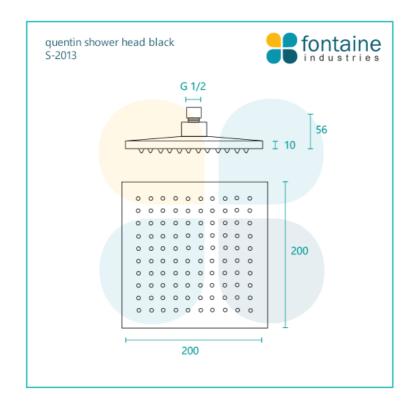

## \$230

Shower Head Size: 200mm Head Height: 10mm Total Head Height: 56mm Arm Length/Reach: 450mm Arm Backplate Width: 60mm Construction: Brass Finish: Matte Black Accreditation: AU Standard, WELS 9L/min, 3 Star and Watermark WELS Registration: S14997 Warranty: 7 Year Product Warranty