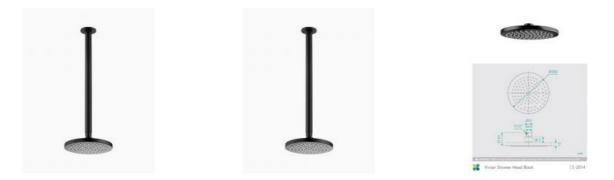

## \$216

Shower Head Diameter: 200mm Head Height: 13mm Total Head Height: 57mm Arm Length/Reach: 300mm Arm Backplate Diameter: 64mm Construction: Brass Finish: Matte Black Accreditation: AU Standard, WELS 9L/min 3 Star and Watermark WELS Registration: S15002 Warranty: 7 Year Product Warranty

With its 450mm extended ceiling shower arm, the Eleanor, combined with the Vivian, is a contemporary piece to add to your bathroom. The matte black finish is a contemporary design element but its the innovation between the finish and the soft edges that add a classic touch to the set. The luxuriousness from the Vivian shower head gives this set a hotel quality experience.