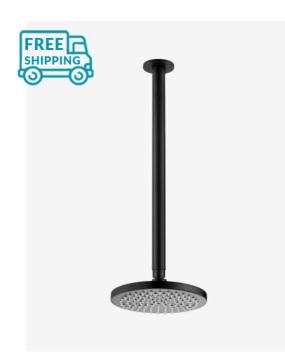

## Eleanor Ceiling Shower Arm Extended & Vivian Shower Head Set Black

SKU#: S-1013/S-2014

## \$216

Shower Head Diameter: 200mm Head Height: 13mm Total Head Height: 57mm Arm Length/Reach: 300mm Arm Backplate Diameter: 64mm Construction: Brass Finish: Matte Black Accreditation: AU Standard, WELS 9L/min 3 Star and Watermark WELS Registration: S15002 Warranty: 7 Year Product Warranty

With its 450mm extended ceiling shower arm, the Eleanor, combined with the Vivian, is a contemporary piece to add to your bathroom. The matte black finish is a contemporary design element but its the innovation between the finish and the soft edges that add a classic touch to the set. The luxuriousness from the Vivian shower head gives this set a hotel quality experience.