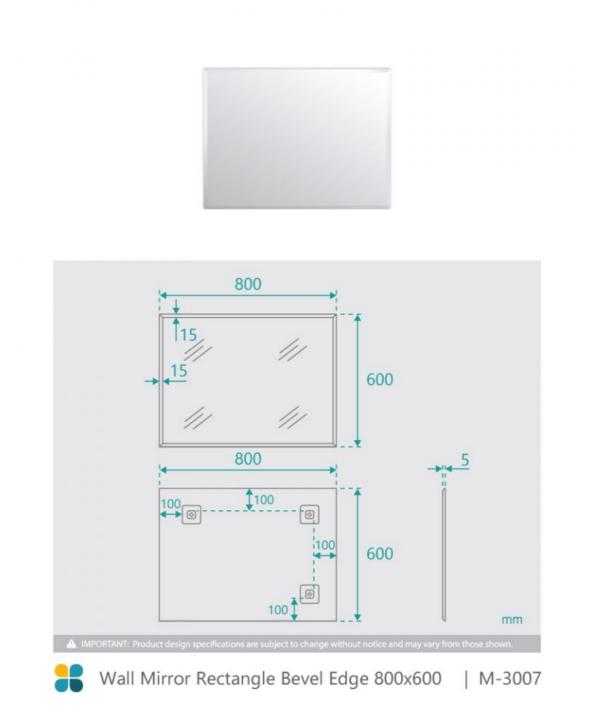

## Wall Mirror Rectangle Bevel Edge 800x600

SKU#: M-3007

## \$119

Installed Size: 800mm x 600mm Edge: Bevelled Mirror: Corrosion Free Installation: Mounting plates (included) Construction Size: Glass (bevelled edge mirror) Warranty: 5 Year Product Warranty

This wall mirror will add an edge and elegance to your bathroom. Its bevelled edge and bigger size pays homage to traditional designs. Mount this over your chosen vanity and enhance your bathrooms presence.

View our store to find a vanity unit for your bathroom and save on combined delivery.

IMPORTANT: Detail shown are as listed on the date of print & may change without notice. Detail may contain technical inaccuracies or typographical errors.

IMPORTANT: Detail shown are as listed on the date of print & may change without notice. Detail may contain technical inaccuracies or typographical errors.