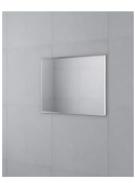

## Wall Mirror Rectangle Bevel Edge 800x600

SKU#: M-3007

## \$119

Installed Size: 800mm x 600mm Edge: Bevelled Mirror: Corrosion Free Installation: Mounting plates (included) Construction Size: Glass (bevelled edge mirror) Warranty: 5 Year Product Warranty

This wall mirror will add an edge and elegance to your bathroom. Its bevelled edge and bigger size pays homage to traditional designs. Mount this over your chosen vanity and enhance your bathrooms presence.