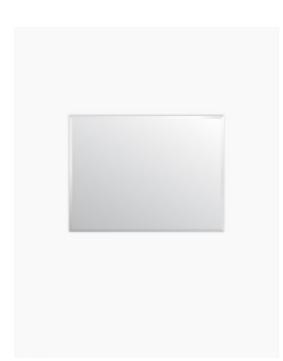

## Wall Mirror Rectangle Bevel Edge 800x600

SKU#: M-3007

## \$119

Installed Size: 800mm x 600mm Edge: Bevelled Mirror: Corrosion Free Installation: Mounting plates (included) Construction Size: Glass (bevelled edge mirror) Warranty: 5 Year Product Warranty

This wall mirror will add an edge and elegance to your bathroom. Its bevelled edge and bigger size pays homage to traditional designs. Mount this over your chosen vanity and enhance your bathrooms presence.