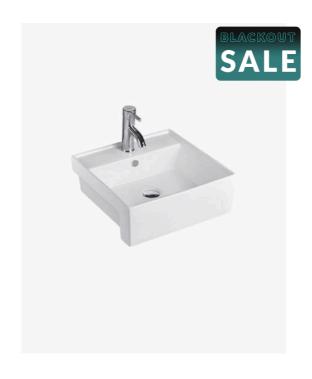

## Darwin Semi Recessed Ceramic Basin

SKU#: RM-0040

\$82.56

¢120

## WASTF OPTION

Basin Size: 400mm x 400mm x 145mm Basin Type: Semi-Recessed Basin

Construction: Ceramic Finish: White High Gloss Overflow Outlet: Yes Waste Size: 32mm

Warranty: 5 Year Product Warranty

The Darwin semi recessed basin is a modern and contemporary option for your bathroom. With its sleek and clean lines enhanced by its geometric essence, this basin is given an extra edge with the semi recessed feature. This design allows you to have the best of both worlds, with the depth of a recessed and the presence of an above counter.