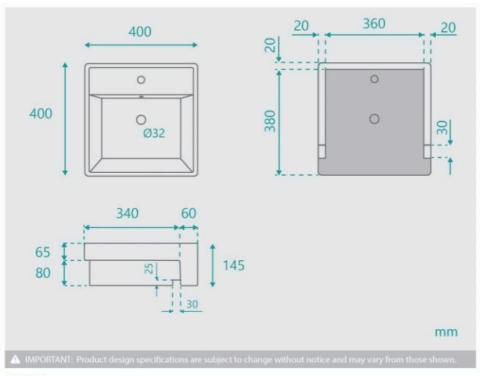

## WASTF OPTION

Basin Size: 400mm x 400mm x 145mm Basin Type: Semi-Recessed Basin

Construction: Ceramic Finish: White High Gloss Overflow Outlet: Yes Waste Size: 32mm

Warranty: 5 Year Product Warranty

The Darwin semi recessed basin is a modern and contemporary option for your bathroom. With its sleek and clean lines enhanced by its geometric essence, this basin is given an extra edge with the semi recessed feature. This design allows you to have the best of both worlds, with the depth of a recessed and the presence of an above counter.