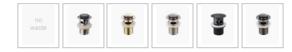

## **BASIN TAP OPTION**

## OVERFLOW CAP OPTION

## WASTF OPTION

Basin Size: 400mm x 400mm x 145mm Basin Type: Semi-Recessed Basin

Construction: Ceramic Finish: White High Gloss Overflow Outlet: Yes Waste Size: 32mm

Warranty: 5 Year Product Warranty

The Darwin semi recessed basin is a modern and contemporary option for your bathroom. With its sleek and clean lines enhanced by its geometric essence, this basin is given an extra edge with the semi recessed feature. This design allows you to have the best of both worlds, with the depth of a recessed and the presence of an above counter.

Tap, waste and overflow are sold separately but can be purchased in our store alongside other bathroom products.

\*Please note that for ceramic products, specifications must allow +/- 10 mm tolerance for manufacturing variance, it is recommended to use measurements of the actual product received. Colours displayed online may appear different due to screen settings.