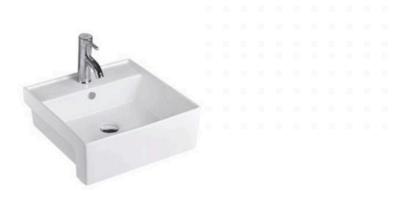

## Darwin Semi Recessed Ceramic Basin

SKU#: RM-0040

\$82.56

¢120

## WASTF OPTION

Basin Size: 400mm x 400mm x 145mm Basin Type: Semi-Recessed Basin

Construction: Ceramic Finish: White High Gloss Overflow Outlet: Yes Waste Size: 32mm

Warranty: 5 Year Product Warranty

The Darwin semi recessed basin is a modern and contemporary option for your bathroom. With its sleek and clean lines enhanced by its geometric essence, this basin is given an extra edge with the semi recessed feature. This design allows you to have the best of both worlds, with the depth of a recessed and the presence of an above counter.