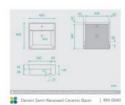

## Darwin Semi Recessed Ceramic Basin

SKU#: RM-0040

\$82.56

¢120

## WASTF OPTION

Basin Size: 400mm x 400mm x 145mm Basin Type: Semi-Recessed Basin

Construction: Ceramic Finish: White High Gloss Overflow Outlet: Yes Waste Size: 32mm

Warranty: 5 Year Product Warranty

The Darwin semi recessed basin is a modern and contemporary option for your bathroom. With its sleek and clean lines enhanced by its geometric essence, this basin is given an extra edge with the semi recessed feature. This design allows you to have the best of both worlds, with the depth of a recessed and the presence of an above counter.

==

Darwin Semi-Recessed Ceramic Basin

RM-0040