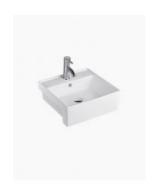

## Darwin Semi Recessed Ceramic Basin

SKU#: RM-0040

\$82.56

¢120

## WASTF OPTION

Basin Size: 400mm x 400mm x 145mm Basin Type: Semi-Recessed Basin

Construction: Ceramic Finish: White High Gloss Overflow Outlet: Yes Waste Size: 32mm

Warranty: 5 Year Product Warranty

The Darwin semi recessed basin is a modern and contemporary option for your bathroom. With its sleek and clean lines enhanced by its geometric essence, this basin is given an extra edge with the semi recessed feature. This design allows you to have the best of both worlds, with the depth of a recessed and the presence of an above counter.