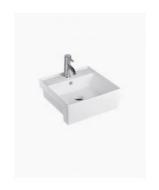

## Darwin Semi Recessed Ceramic Basin

SKU#: RM-0040

\$82.56

¢120

## WASTF OPTION

Basin Size: 400mm x 400mm x 145mm Basin Type: Semi-Recessed Basin

Construction: Ceramic Finish: White High Gloss Overflow Outlet: Yes Waste Size: 32mm

Warranty: 5 Year Product Warranty

The Darwin semi recessed basin is a modern and contemporary option for your bathroom. With its sleek and clean lines enhanced by its geometric essence, this basin is given an extra edge with the semi recessed feature. This design allows you to have the best of both worlds, with the depth of a recessed and the presence of an above counter.