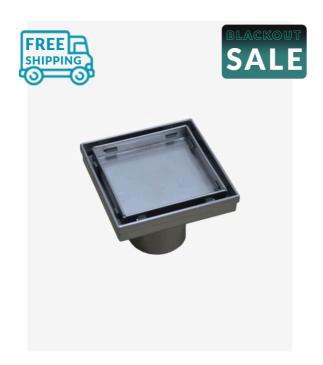

## Shower / Floor Grate Square Tile Insert Waste Reversible 100 x 100

SKU#: G-0005

## \$39.20

<del>\$49</del>

Installed Size: 100mm x 100mm x 72mm Waste: 76mm outlet with removable drain hair catcher Construction: Premium Stainless Steel 316 (marine grade) Configuration: Centre drain outlet & removable/reversible tile insert Tile Insert: 13mm, can accommodate most floor tiles. This will vary depending on individual installation Accreditation: AU Standard & Watermark

Warranty: 5 Year Product Warranty

This streamlined shower grate is made from marine grade premium stainless steel 316. It is designed to be installed in showers with a tile base. This waste has a reversible insert, you can choose to have it as a brushed finished or as a tile insert. When using the insert, the floor tile can be laid in the top piece to create an almost invisible look. The centre drain outlet includes a catcher to prevent things being lost down the drain and to minimise drain blockages due to hair. A handy tool is included to make lifting the insert from the base easy and damage free.