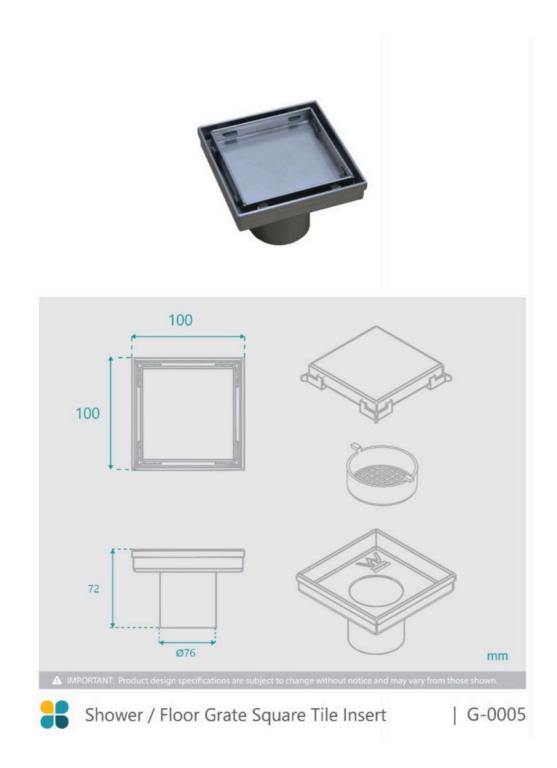

## \$39.20

<del>\$49</del>

Installed Size: 100mm x 100mm x 72mm Waste: 76mm outlet with removable drain hair catcher Construction: Premium Stainless Steel 316 (marine grade) Configuration: Centre drain outlet & removable/reversible tile insert Tile Insert: 13mm, can accommodate most floor tiles. This will vary depending on individual installation Accreditation: AU Standard & Watermark

Warranty: 5 Year Product Warranty

This streamlined shower grate is made from marine grade premium stainless steel 316. It is designed to be installed in showers with a tile base. This waste has a reversible insert, you can choose to have it as a brushed finished or as a tile insert. When using the insert, the floor tile can be laid in the top piece to create an almost invisible look. The centre drain outlet includes a catcher to prevent things being lost down the drain and to minimise drain blockages due to hair. A handy tool is included to make lifting the insert from the base easy and damage free.