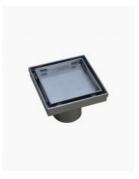

## Shower / Floor Grate Square Tile Insert Waste Reversible 100 x 100

SKU#: G-0005

## \$39.20

<del>\$49</del>

Installed Size: 100mm x 100mm x 72mm Waste: 76mm outlet with removable drain hair catcher Construction: Premium Stainless Steel 316 (marine grade) Configuration: Centre drain outlet & removable/reversible tile insert Tile Insert: 13mm, can accommodate most floor tiles. This will vary depending on individual installation Accreditation: AU Standard & Watermark

Warranty: 5 Year Product Warranty

This streamlined shower grate is made from marine grade premium stainless steel 316. It is designed to be installed in showers with a tile base. This waste has a reversible insert, you can choose to have it as a brushed finished or as a tile insert. When using the insert, the floor tile can be laid in the top piece to create an almost invisible look. The centre drain outlet includes a catcher to prevent things being lost down the drain and to minimise drain blockages due to hair. A handy tool is included to make lifting the insert from the base easy and damage free.