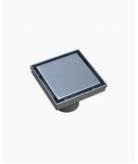

## Shower / Floor Grate Square Tile Insert Waste Reversible 100 x 100

SKU#: G-0005

## \$39.20

<del>\$49</del>

Installed Size: 100mm x 100mm x 72mm Waste: 76mm outlet with removable drain hair catcher Construction: Premium Stainless Steel 316 (marine grade) Configuration: Centre drain outlet & removable/reversible tile insert Tile Insert: 13mm, can accommodate most floor tiles. This will vary depending on individual installation Accreditation: AU Standard & Watermark

Warranty: 5 Year Product Warranty

This streamlined shower grate is made from marine grade premium stainless steel 316. It is designed to be installed in showers with a tile base. This waste has a reversible insert, you can choose to have it as a brushed finished or as a tile insert. When using the insert, the floor tile can be laid in the top piece to create an almost invisible look. The centre drain outlet includes a catcher to prevent things being lost down the drain and to minimise drain blockages due to hair. A handy tool is included to make lifting the insert from the base easy and damage free.