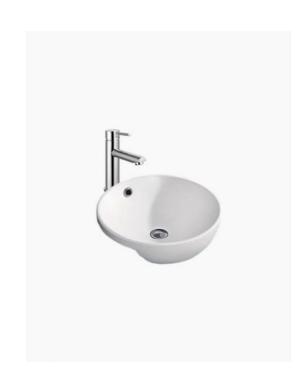

## **Esperance Semi Recessed Ceramic Basin**

SKU#: RM-0011

From **\$109** 

OVERFLOW CAP OPTION

Basin Size: 445mm x 445mm x 160mm Basin Type: Semi-Recessed Basin Construction: Ceramic Finish: White High Gloss Overflow Outlet: Yes Waste Size: 32mm Warranty: 5 Year Product Warranty

The Esperance is a gorgeous semi recessed basin that will add class to your bathroom. Once installed, this semi-recessed beauty will save space, look stunning, and provide everyday comfort due to its generous size. The organic design from the Esperance has a classic look which will compliment most styles from contemporary to traditional.