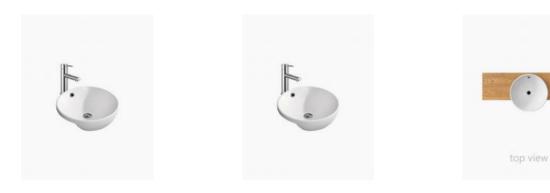

## **Esperance Semi Recessed Ceramic Basin**

SKU#: RM-0011

From **\$109** 

OVERFLOW CAP OPTION

Basin Size: 445mm x 445mm x 160mm Basin Type: Semi-Recessed Basin Construction: Ceramic Finish: White High Gloss Overflow Outlet: Yes Waste Size: 32mm Warranty: 5 Year Product Warranty

The Esperance is a gorgeous semi recessed basin that will add class to your bathroom. Once installed, this semi-recessed beauty will save space, look stunning, and provide everyday comfort due to its generous size. The organic design from the Esperance has a classic look which will compliment most styles from contemporary to traditional.