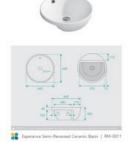

## **Esperance Semi Recessed Ceramic Basin**

SKU#: RM-0011

From **\$109** 

OVERFLOW CAP OPTION

Basin Size: 445mm x 445mm x 160mm Basin Type: Semi-Recessed Basin Construction: Ceramic Finish: White High Gloss Overflow Outlet: Yes Waste Size: 32mm Warranty: 5 Year Product Warranty