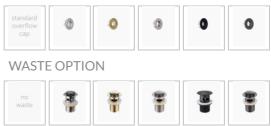

## **Esperance Semi Recessed Ceramic Basin**

SKU#: RM-0011

From **\$109** 

OVERFLOW CAP OPTION

Basin Size: 445mm x 445mm x 160mm Basin Type: Semi-Recessed Basin Construction: Ceramic Finish: White High Gloss Overflow Outlet: Yes Waste Size: 32mm Warranty: 5 Year Product Warranty

Waste and tap not included but can be purchased in our store alongside other bathroom products.

IMPORTANT: Detail shown are as listed on the date of print & may change without notice. Detail may contain technical inaccuracies or typographical errors.