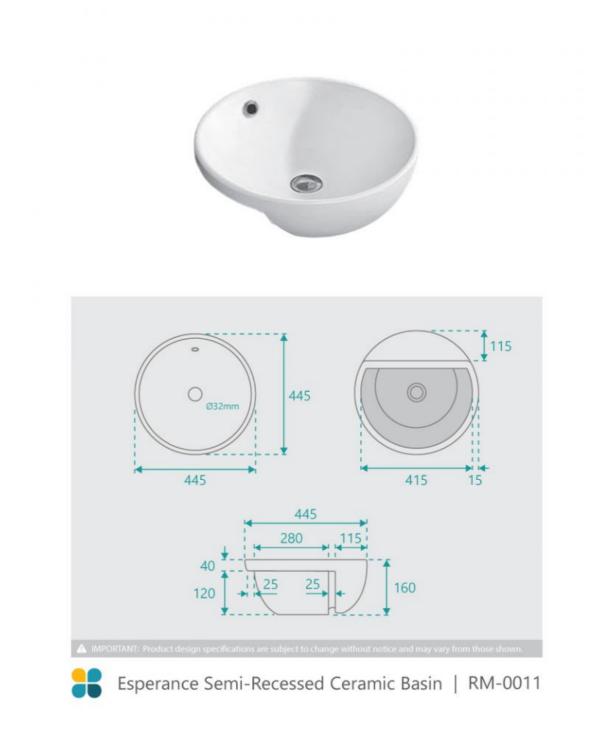

## **Esperance Semi Recessed Ceramic Basin**

SKU#: RM-0011

From **\$109** 

OVERFLOW CAP OPTION

Basin Size: 445mm x 445mm x 160mm Basin Type: Semi-Recessed Basin Construction: Ceramic Finish: White High Gloss Overflow Outlet: Yes Waste Size: 32mm Warranty: 5 Year Product Warranty