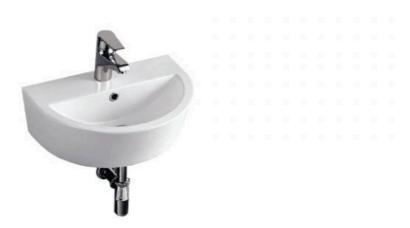

The Constance wall mounted ceramic basin is a compact and minimalist piece with a modern edge. Its edginess is showcased by the exposed pipes below that give this basin a contemporary element. The wall mounted nature of the Constance allows it to fit endearingly into smaller spaces such as powder rooms, ensuites and restrooms.

TIP: Why not create a his and hers washroom by mounting a set side by side with a space between? This would create a modern take on the his and hers style.

Tap and waste are sold separately, view recommendations when you add this item to your cart.