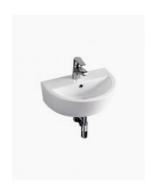

## **BOTTLE TRAP OPTION**

Basin Size: 445mm x 325mm x 150mm Basin Type: Wall Mounted Basin

Construction: Ceramic Finish: White High Gloss Overflow Outlet: Yes

Waste Size: 32mm

Warranty: 5 Year Product Warranty

The Constance wall mounted ceramic basin is a compact and minimalist piece with a modern edge. Its edginess is showcased by the exposed pipes below that give this basin a contemporary element. The wall mounted nature of the Constance allows it to fit endearingly into smaller spaces such as powder rooms, ensuites and restrooms.