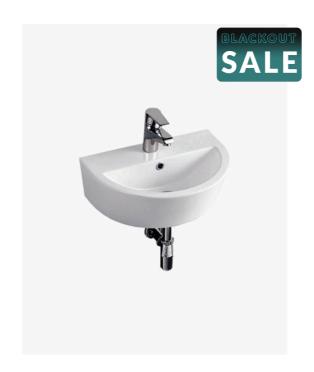

## **Constance Wall Mounted Basin**

SKU#: RM-2003

\$111.20

\$120

## **BOTTLE TRAP OPTION**

Basin Size: 445mm x 325mm x 150mm Basin Type: Wall Mounted Basin

Construction: Ceramic Finish: White High Gloss Overflow Outlet: Yes

Waste Size: 32mm

Warranty: 5 Year Product Warranty

The Constance wall mounted ceramic basin is a compact and minimalist piece with a modern edge. Its edginess is showcased by the exposed pipes below that give this basin a contemporary element. The wall mounted nature of the Constance allows it to fit endearingly into smaller spaces such as powder rooms, ensuites and restrooms.