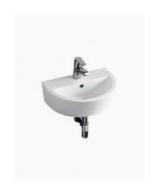

## **BOTTLE TRAP OPTION**

Basin Size: 445mm x 325mm x 150mm Basin Type: Wall Mounted Basin

Construction: Ceramic Finish: White High Gloss Overflow Outlet: Yes

Waste Size: 32mm

Warranty: 5 Year Product Warranty

The Constance wall mounted ceramic basin is a compact and minimalist piece with a modern edge. Its edginess is showcased by the exposed pipes below that give this basin a contemporary element. The wall mounted nature of the Constance allows it to fit endearingly into smaller spaces such as powder rooms, ensuites and restrooms.