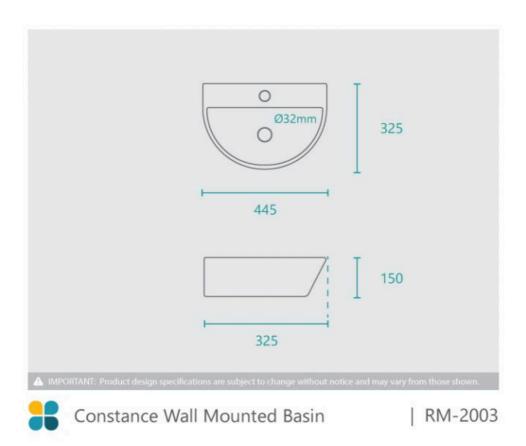

## **Constance Wall Mounted Basin**

SKU#: RM-2003

\$111.20

\$120

## **BOTTLE TRAP OPTION**

Basin Size: 445mm x 325mm x 150mm Basin Type: Wall Mounted Basin

Construction: Ceramic Finish: White High Gloss Overflow Outlet: Yes

Waste Size: 32mm

Warranty: 5 Year Product Warranty