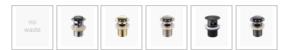

## **Constance Wall Mounted Basin**

SKU#: RM-2003

\$111.20

\$120

## **OVERFLOW CAP OPTION**



## WASTE OPTION



## **BOTTLE TRAP OPTION**



Basin Size: 445mm x 325mm x 150mm Basin Type: Wall Mounted Basin

Construction: Ceramic Finish: White High Gloss Overflow Outlet: Yes

Waste Size: 32mm

Warranty: 5 Year Product Warranty

The Constance wall mounted ceramic basin is a compact and minimalist piece with a modern edge. Its edginess is showcased by the exposed pipes below that give this basin a contemporary element. The wall mounted nature of the Constance allows it to fit endearingly into smaller spaces such as powder rooms, ensuites and restrooms.

TIP: Why not create a his and hers washroom by mounting a set side by side with a space between? This would create a modern take on the his and hers style.

Tap and waste are sold separately, view recommendations when you add this item to your cart.