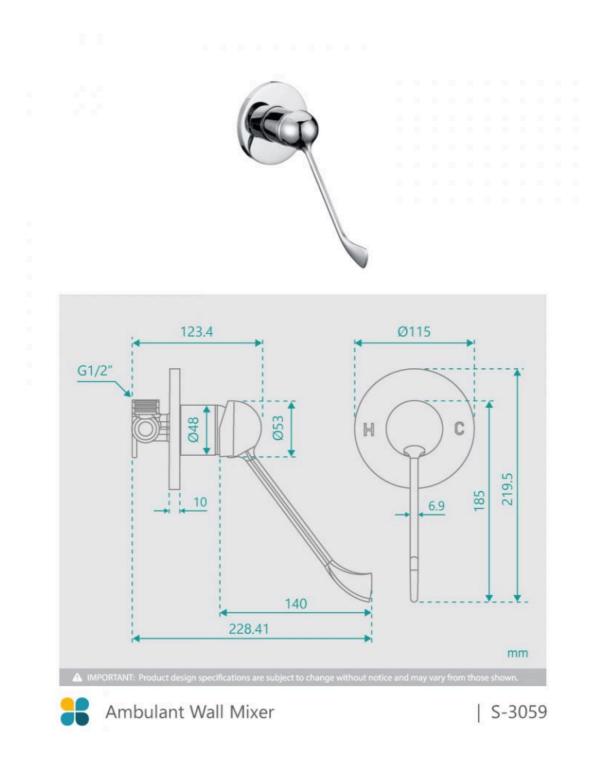

View our store to find a vanity unit, basin, mirror, or shower fixture for your bathroom and save on combined delivery.

See listing image for measurement specification.

IMPORTANT: Detail shown are as listed on the date of print & may change without notice. Detail may contain technical inaccuracies or typographical errors.