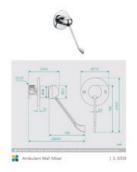

## **Ambulant Wall Mixer**

SKU#: S-3059

## \$103.20

<u>\$129</u>

Backplate: 115mm Construction: Brass Finish: Chrome Finish Cartridge: 40mm Ceramic Accreditation: AU Standard & Watermark Warranty: 7 Year Product Warranty

This simple and modern wall mixer from the Ambulant will compliment most bathroom and shower styles with its elegant design and its elongated handle for your convenience.

View our store to find a vanity unit, basin, mirror, or shower fixture for your bathroom and save on combined delivery.

See listing image for measurement specification.

IMPORTANT: Detail shown are as listed on the date of print & may change without notice. Detail may contain technical inaccuracies or typographical errors.