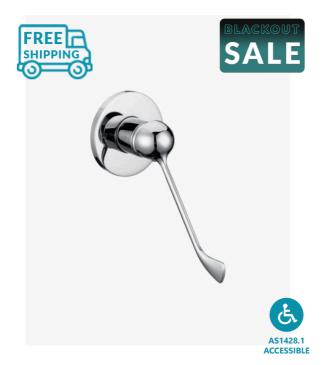

## **Ambulant Wall Mixer**

SKU#: S-3059

## \$103.20

<u>\$129</u>

Backplate: 115mm Construction: Brass Finish: Chrome Finish Cartridge: 40mm Ceramic Accreditation: AU Standard & Watermark Warranty: 7 Year Product Warranty

This simple and modern wall mixer from the Ambulant will compliment most bathroom and shower styles with its elegant design and its elongated handle for your convenience.