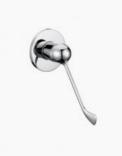

## **Ambulant Wall Mixer**

SKU#: S-3059

## \$103.20

<u>\$129</u>

Backplate: 115mm Construction: Brass Finish: Chrome Finish Cartridge: 40mm Ceramic Accreditation: AU Standard & Watermark Warranty: 7 Year Product Warranty

This simple and modern wall mixer from the Ambulant will compliment most bathroom and shower styles with its elegant design and its elongated handle for your convenience.