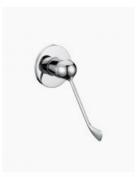

## **Ambulant Wall Mixer**

SKU#: S-3059

## \$103.20

<u>\$129</u>

Backplate: 115mm Construction: Brass Finish: Chrome Finish Cartridge: 40mm Ceramic Accreditation: AU Standard & Watermark Warranty: 7 Year Product Warranty

This simple and modern wall mixer from the Ambulant will compliment most bathroom and shower styles with its elegant design and its elongated handle for your convenience.