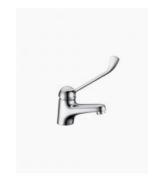

## **Ambulant Basin Mixer Tap**

SKU#: F-1000

\$119

Total Height: 209mm Spout Height: 49mm

Spout Length/Reach: 111mm

Construction: Brass Finish: Chrome Finish Cartridge: 35mm Ceramic

Accreditation: AU Standard, WELS 5L/Min 5 Star and

Watermark

WELS Registration: T17104

Warranty: 7 Year Product Warranty

The Ambulant mixer tap is simple yet unique and is ideal for basins. Its elongated handle has been designed for your convenience.

View our store to find a matching vanity unit, basin, mirror or shower fixture for your bathroom and save on combined delivery.