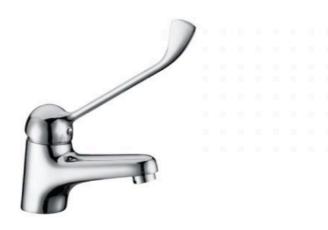

## **Ambulant Basin Mixer Tap**

SKU#: F-1000

\$119

Total Height: 209mm Spout Height: 49mm

Spout Length/Reach: 111mm

Construction: Brass Finish: Chrome Finish Cartridge: 35mm Ceramic

Accreditation: AU Standard, WELS 5L/Min 5 Star and

Watermark

WELS Registration: T17104

Warranty: 7 Year Product Warranty

The Ambulant mixer tap is simple yet unique and is ideal for basins. Its elongated handle has been designed for your convenience.

View our store to find a matching vanity unit, basin, mirror or shower fixture for your bathroom and save on combined delivery.

See listing image for measurement specification

Ambulant Basin Mixer Tap

F-1000