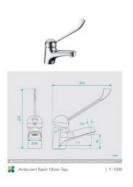

## **Ambulant Basin Mixer Tap**

SKU#: F-1000

\$119

Total Height: 209mm Spout Height: 49mm

Spout Length/Reach: 111mm

Construction: Brass Finish: Chrome Finish Cartridge: 35mm Ceramic

Accreditation: AU Standard, WELS 5L/Min 5 Star and

Watermark

WELS Registration: T17104

Warranty: 7 Year Product Warranty

The Ambulant mixer tap is simple yet unique and is ideal for basins. Its elongated handle has been designed for your convenience.

View our store to find a matching vanity unit, basin, mirror or shower fixture for your bathroom and save on combined delivery.

See listing image for measurement specification

Ambulant Basin Mixer Tap

F-1000