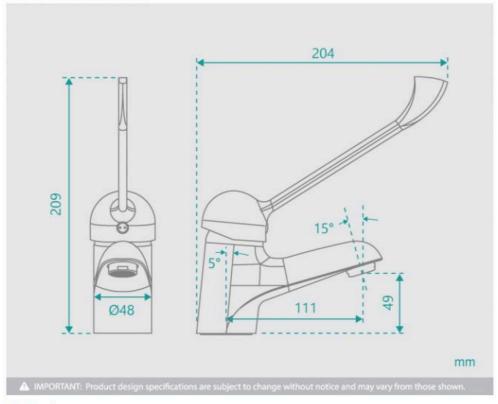

## **Ambulant Basin Mixer Tap**

SKU#: F-1000

\$119

Total Height: 209mm Spout Height: 49mm

Spout Length/Reach: 111mm

Construction: Brass Finish: Chrome Finish Cartridge: 35mm Ceramic

Accreditation: AU Standard, WELS 5L/Min 5 Star and

See listing image for measurement specification

Ambulant Basin Mixer Tap

F-1000