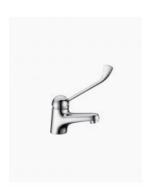

## **Ambulant Basin Mixer Tap**

SKU#: F-1000

\$119

Total Height: 209mm Spout Height: 49mm

Spout Length/Reach: 111mm

Construction: Brass Finish: Chrome Finish Cartridge: 35mm Ceramic

Accreditation: AU Standard, WELS 5L/Min 5 Star and

Watermark

WELS Registration: T17104

Warranty: 7 Year Product Warranty

The Ambulant mixer tap is simple yet unique and is ideal for basins. Its elongated handle has been designed for your convenience.

View our store to find a matching vanity unit, basin, mirror or shower fixture for your bathroom and save on combined delivery.