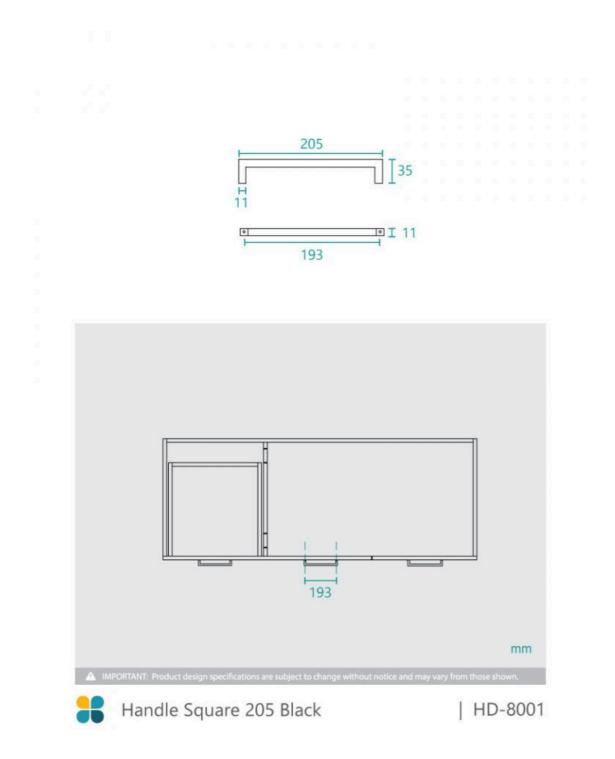

## Handle Square 205 Black

SKU#: HD-8001

\$7.16

<del>\$8.95</del>

Handle Length: 205mm Handle Width: 35mm Handle Height: 11mm Hole Spacing: 193mm Finish: Matte Black Warranty: 7 Year Product Warranty

A chic addition to your vanities is installing matte black handles. This square shape is a contemporary design that will transform your bathrooms ambience.

Suits vanities: Mobella 1200, Royale 1200, Royale 1500 & Royale 1800.

See image specifications for further details.