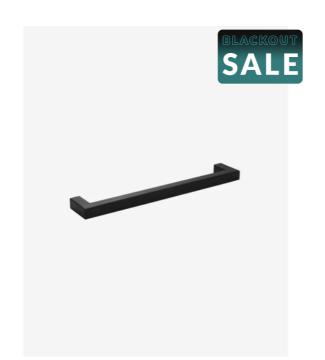

## Handle Square 205 Black

SKU#: HD-8001

\$7.16

<del>\$8.95</del>

Handle Length: 205mm Handle Width: 35mm Handle Height: 11mm Hole Spacing: 193mm Finish: Matte Black Warranty: 7 Year Product Warranty

A chic addition to your vanities is installing matte black handles. This square shape is a contemporary design that will transform your bathrooms ambience.

Suits vanities: Mobella 1200, Royale 1200, Royale 1500 & Royale 1800.

See image specifications for further details.