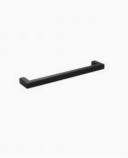

## Handle Square 205 Black

SKU#: HD-8001

\$7.16

<del>\$8.95</del>

Handle Length: 205mm Handle Width: 35mm Handle Height: 11mm Hole Spacing: 193mm Finish: Matte Black Warranty: 7 Year Product Warranty

A chic addition to your vanities is installing matte black handles. This square shape is a contemporary design that will transform your bathrooms ambience.

Suits vanities: Mobella 1200, Royale 1200, Royale 1500 & Royale 1800.

See image specifications for further details.