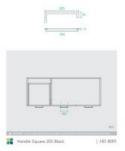

## Handle Square 205 Black

SKU#: HD-8001

\$7.16

<del>\$8.95</del>

Handle Length: 205mm Handle Width: 35mm Handle Height: 11mm Hole Spacing: 193mm Finish: Matte Black Warranty: 7 Year Product Warranty

A chic addition to your vanities is installing matte black handles. This square shape is a contemporary design that will transform your bathrooms ambience.

Suits vanities: Mobella 1200, Royale 1200, Royale 1500 & Royale 1800.

See image specifications for further details.