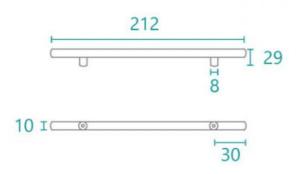

## Handle Round 212 Black

SKU#: HD-8002

\$8.95

Handle Length: 212mm Handle Width: 29mm Handle Height: 10mm Hole Spacing: 160mm Finish: Matte Black

Warranty: 7 Year Product Warranty

The round edges of this black handle are a softer option to install on your vanities. The matte black finish make these a statement addition to your bathrooms space with its modern and contemporary design.