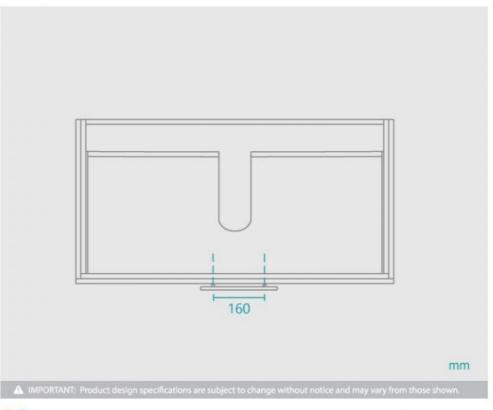

Suits vanities: Alexis 600, Alexis 1200 & Mobella 900

See image specifications for details.