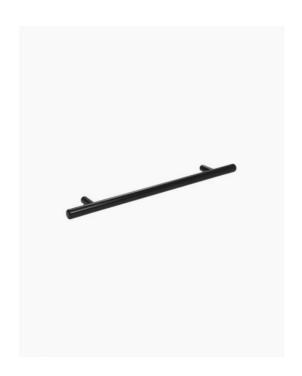

## Handle Round 212 Black

SKU#: HD-8002

\$8.95

Handle Length: 212mm Handle Width: 29mm Handle Height: 10mm Hole Spacing: 160mm Finish: Matte Black

Warranty: 7 Year Product Warranty

The round edges of this black handle are a softer option to install on your vanities. The matte black finish make these a statement addition to your bathrooms space with its modern and contemporary design.