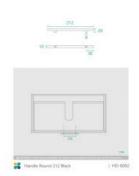

## Handle Round 212 Black

SKU#: HD-8002

\$8.95

Handle Length: 212mm Handle Width: 29mm Handle Height: 10mm Hole Spacing: 160mm Finish: Matte Black

Warranty: 7 Year Product Warranty

The round edges of this black handle are a softer option to install on your vanities. The matte black finish make these a statement addition to your bathrooms space with its modern and contemporary design.

Suits vanities: Alexis 600, Alexis 1200 & Mobella 900

See image specifications for details.