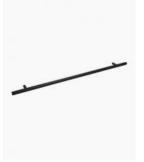

## Handle Round 400 Black

SKU#: HD-8003

\$7.96

<del>\$9.95</del>

Handle Length: 400mm Handle Width: 29mm Handle Height: 10mm Hole Spacing: 320mm Finish: Matte Black Warranty: 7 Year Product Warranty

The round edges of the 400 handle give your ambience a softer note for your bathroom. Its edge is further enhanced by the matte black finish which provides a contemporary and modern essnce in your space.