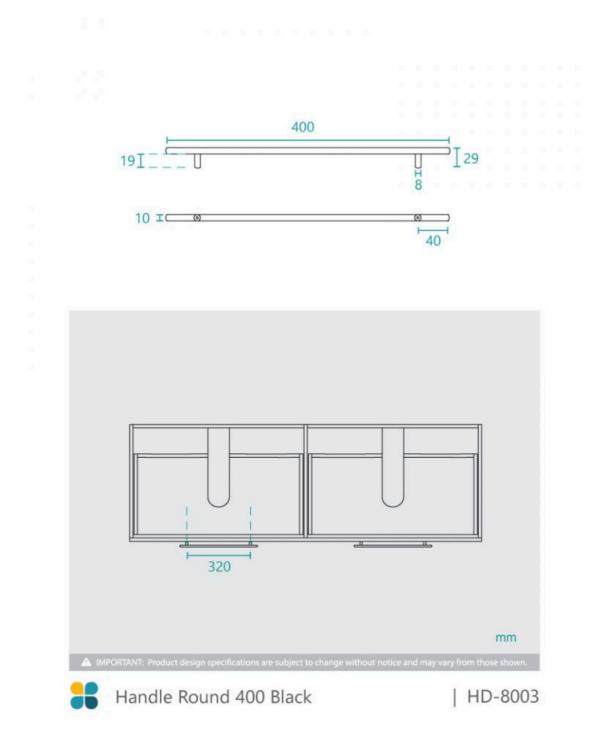

## Handle Round 400 Black

SKU#: HD-8003

\$7.96

<del>\$9.95</del>

Handle Length: 400mm Handle Width: 29mm Handle Height: 10mm Hole Spacing: 320mm Finish: Matte Black Warranty: 7 Year Product Warranty

The round edges of the 400 handle give your ambience a softer note for your bathroom. Its edge is further enhanced by the matte black finish which provides a contemporary and modern essnce in your space.

Suits vanities: Stonehenge 900, Chadwick 600, Chadwick 900 & Chadwick 1500

See image specifications for details.