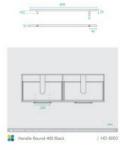

## Handle Round 400 Black

SKU#: HD-8003

\$7.96

<del>\$9.95</del>

Handle Length: 400mm Handle Width: 29mm Handle Height: 10mm Hole Spacing: 320mm Finish: Matte Black Warranty: 7 Year Product Warranty

The round edges of the 400 handle give your ambience a softer note for your bathroom. Its edge is further enhanced by the matte black finish which provides a contemporary and modern essnce in your space.

Suits vanities: Stonehenge 900, Chadwick 600, Chadwick 900 & Chadwick 1500

See image specifications for details.