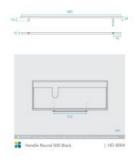

## Handle Round 600 Black

SKU#: HD-8004

\$10.36

<u>\$12.95</u>

Handle Length: 600mm Handle Width: 29mm Handle Height: 10mm Hole Spacing: 512mm Finish: Matte Black Warranty: 7 Year Product Warranty

Perfect for the longer vanity, these 600mm handles are a divine accompaniment if you're seeking a modern edge. The round edges provide a softer finish however the matte black enhances the overall ambience with its modern design.

Suits vanities: Chadwick 1200 & Stonehenge 1200

See image specifications for details.

IMPORTANT: Detail shown are as listed on the date of print & may change without notice. Detail may contain technical inaccuracies or typographical error