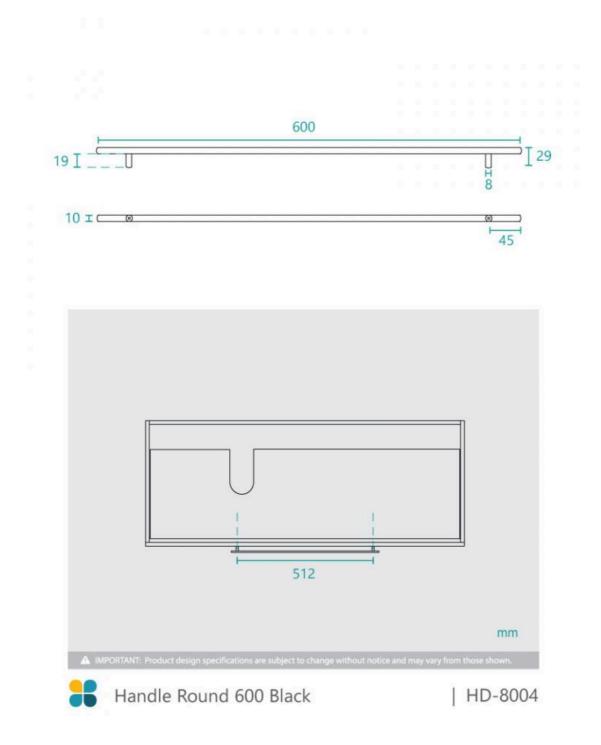

## Handle Round 600 Black

SKU#: HD-8004

\$10.36

<u>\$12.95</u>

Handle Length: 600mm Handle Width: 29mm Handle Height: 10mm Hole Spacing: 512mm Finish: Matte Black Warranty: 7 Year Product Warranty

Perfect for the longer vanity, these 600mm handles are a divine accompaniment if you're seeking a modern edge. The round edges provide a softer finish however the matte black enhances the overall ambience with its modern design.

Suits vanities: Chadwick 1200 & Stonehenge 1200

See image specifications for details.

IMPORTANT: Detail shown are as listed on the date of print & may change without notice. Detail may contain technical inaccuracies or typographical error