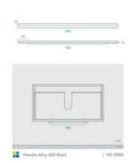

## Handle Alloy 600 Black

SKU#: HD-8006

\$17.95

Handle Length: 600mm Handle Width: 18mm Handle Height: 12mm Hole Spacing: 480mm Finish: Matte Black

Warranty: 7 Year Product Warranty

The Alloy 600 handle is contemporary and modern in its geometric design and finger-pull feature. Add this to your vanity to give your bathroom an extra edge with its matte black finish.

Suits vanities: Modena 1200 & Riva 900.

See image specifications for details.

Handle Alloy 600 Black

| HD-8006