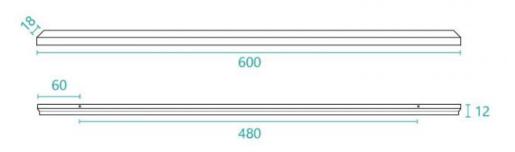

## Handle Alloy 600 Black

SKU#: HD-8006

\$17.95

Handle Length: 600mm Handle Width: 18mm Handle Height: 12mm Hole Spacing: 480mm Finish: Matte Black

Warranty: 7 Year Product Warranty

The Alloy 600 handle is contemporary and modern in its geometric design and finger-pull feature. Add this to your vanity to give your bathroom an extra edge with its matte black finish.

Suits vanities: Modena 1200 & Riva 900.

See image specifications for details.